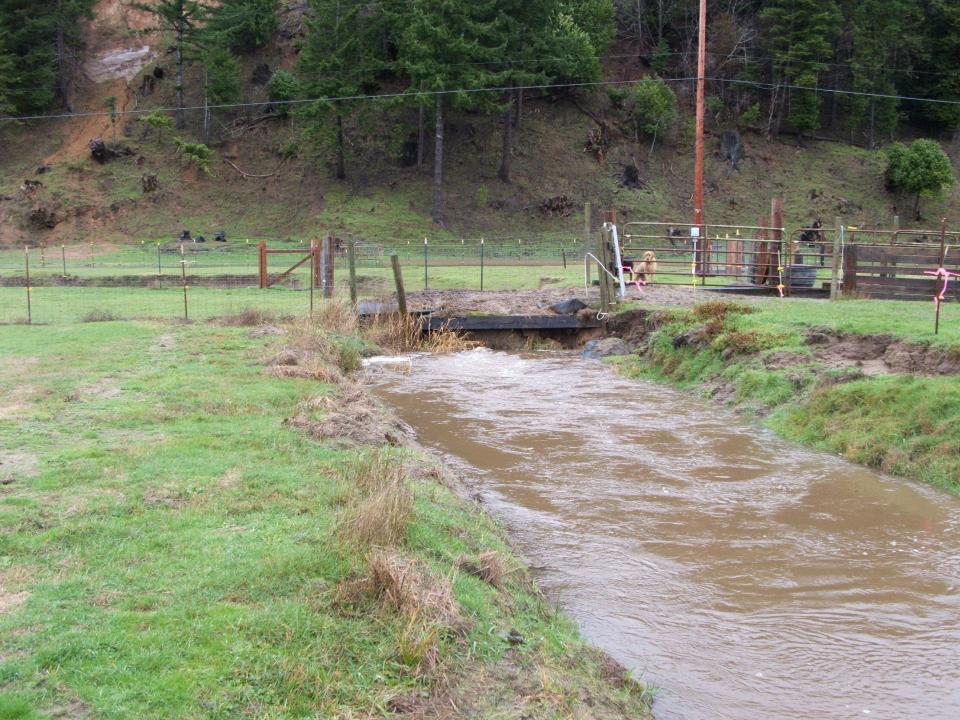

## Shutter's Creek Bridge #5



Township- 23s Range- 12w Section- 32 Tax Lot-500



**Tenmile Lakes Watershed** 































## Freelund Bridge #3



Township 23 South Range 12 West Section 18 Tax Lot 100











## Carlson Creek Bridge #1



Township 23 South Range 12 west Section 1 Tax Lot 300















## Carlson Bridge #2



Tounship 23 South Range 12 West Section 1 Tax Lot 300



























































































































































## TLBP wants to thank our great supporters!

**City of Lakeside** 

Oregon Watershed Enhancement Board
Oregon Department of Environmental Quality

**Tenmile Landowners** 

**Eel~Tenmile S.T.E.P. group** 

**Department of State Lands** 

**Coos County Highway Department** 

Watershed Boardmembers Volunteers