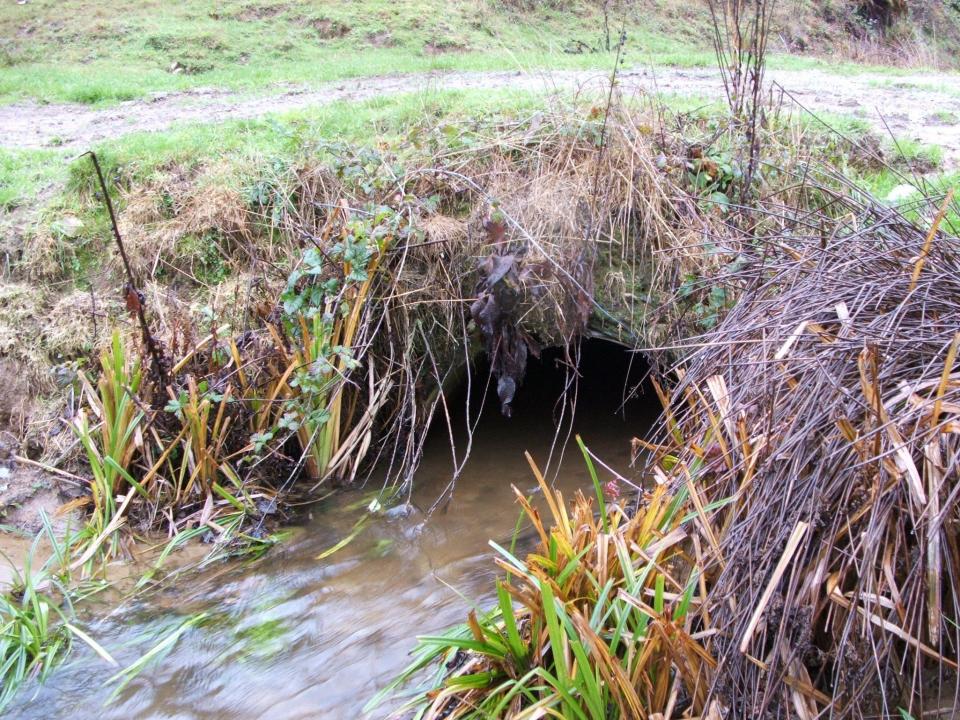

## Shutter's Creek Bridge #5

Township- 23s Range- 12w Section- 32 Tax Lot-500

**Tenmile Lakes Watershed** 