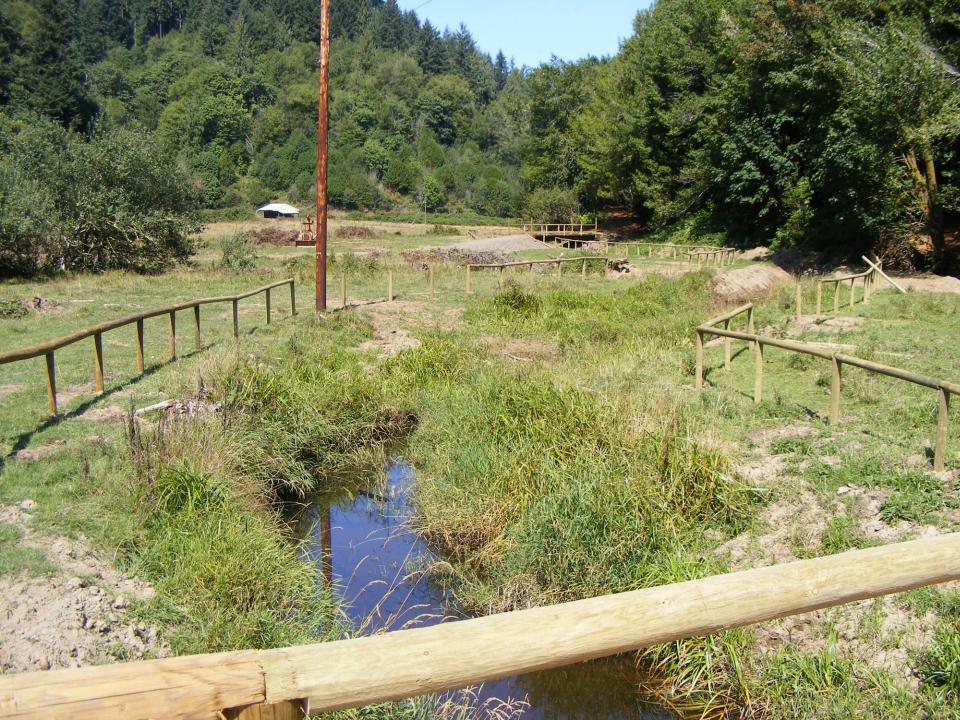

## Shutter's Creek Bridge #5

Township- 23s Range- 12w Section- 32 Tax Lot-500

**Tenmile Lakes Watershed** 

## Freelund Bridge #3

Township 23 South Range 12 West Section 18 Tax Lot 100

## Carlson Creek Bridge #1

Township 23 South Range 12 west Section 1 Tax Lot 300

## Carlson Bridge #2

Tounship 23 South Range 12 West Section 1 Tax Lot 300