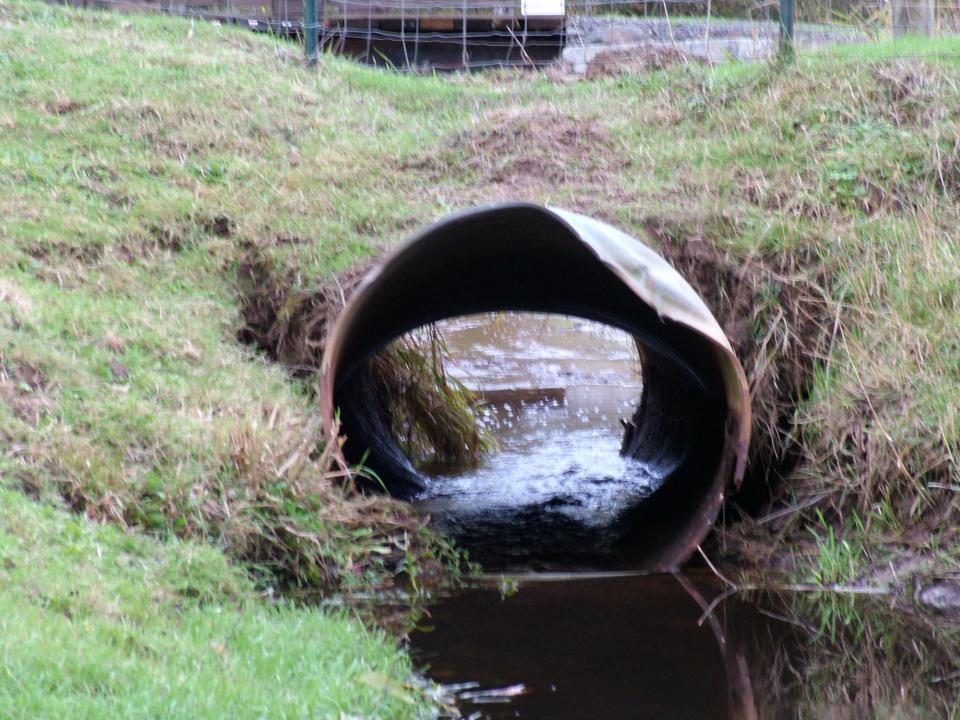

## Shutter's Creek Bridge #5

Township- 23s Range- 12w Section- 32 Tax Lot-500

**Tenmile Lakes Watershed** 