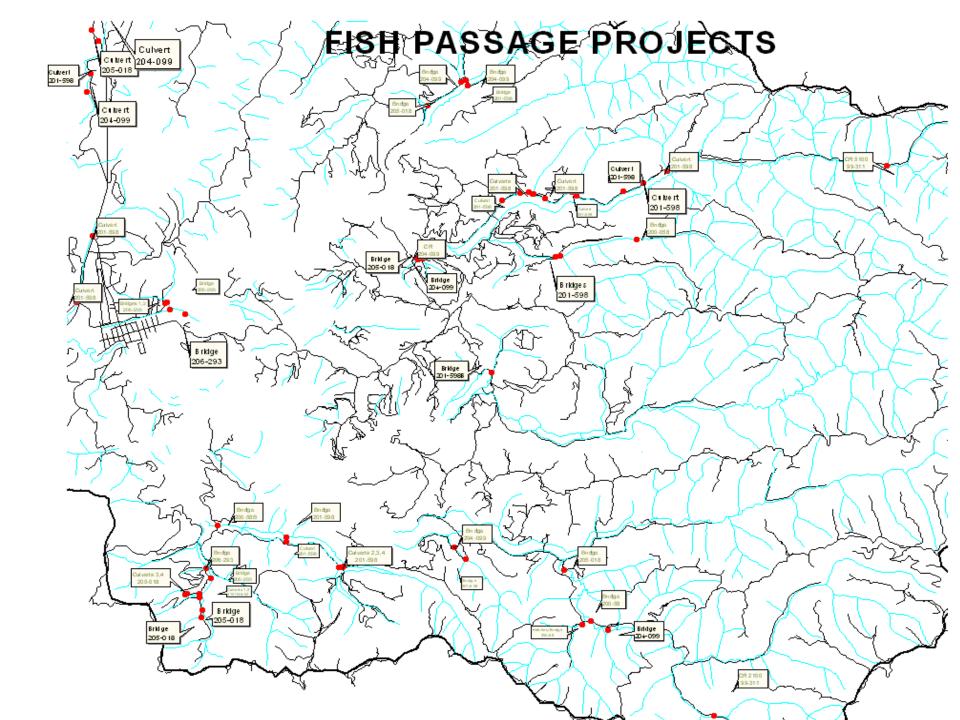

## Shutter's Creek Bridge #5

Township- 23s Range- 12w Section- 32 Tax Lot-500

**Tenmile Lakes Watershed** 

## Freelund Bridge #3

Township 23 South Range 12 West Section 18 Tax Lot 100

## Carlson Creek Bridge #1

Township 23 South Range 12 west Section 1 Tax Lot 300

## Carlson Bridge #2

Tounship 23 South Range 12 West Section 1 Tax Lot 300