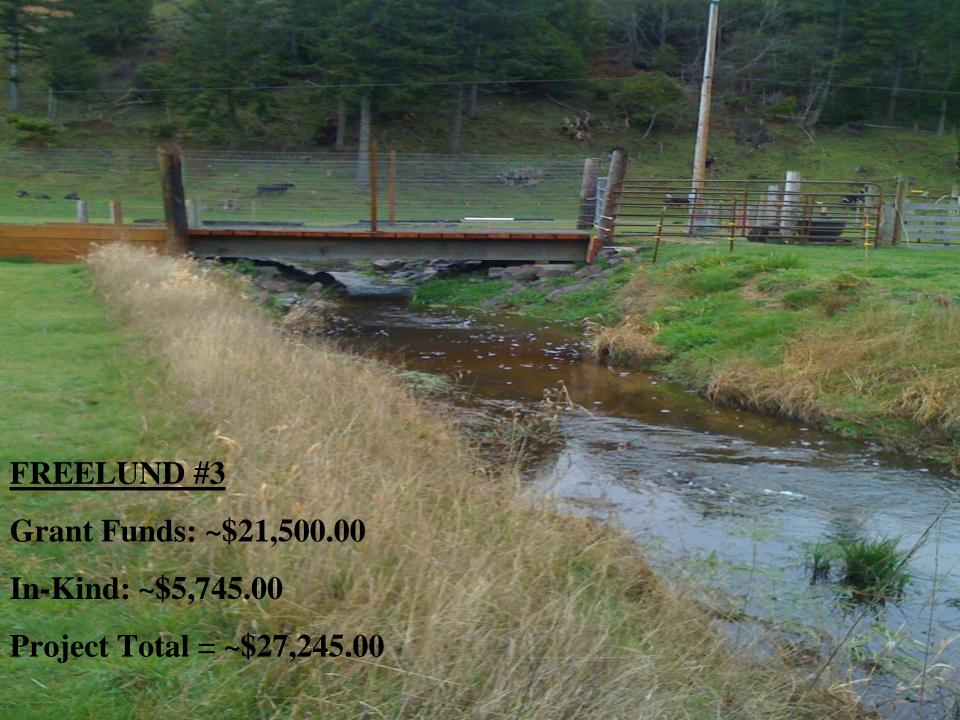

## Shutter's Creek Bridge #5



Township- 23s Range- 12w Section- 32 Tax Lot-500



**Tenmile Lakes Watershed** 































## Freelund Bridge #3



Township 23 South Range 12 West Section 18 Tax Lot 100











## Carlson Creek Bridge #1



Township 23 South Range 12 west Section 1 Tax Lot 300















## Carlson Bridge #2



Tounship 23 South Range 12 West Section 1 Tax Lot 300



























































































































































## TLBP wants to thank our great supporters!

**City of Lakeside** 

Oregon Watershed Enhancement Board
Oregon Department of Environmental Quality

**Tenmile Landowners** 

**Eel~Tenmile S.T.E.P. group** 

**Department of State Lands** 

**Coos County Highway Department** 

Watershed Boardmembers Volunteers