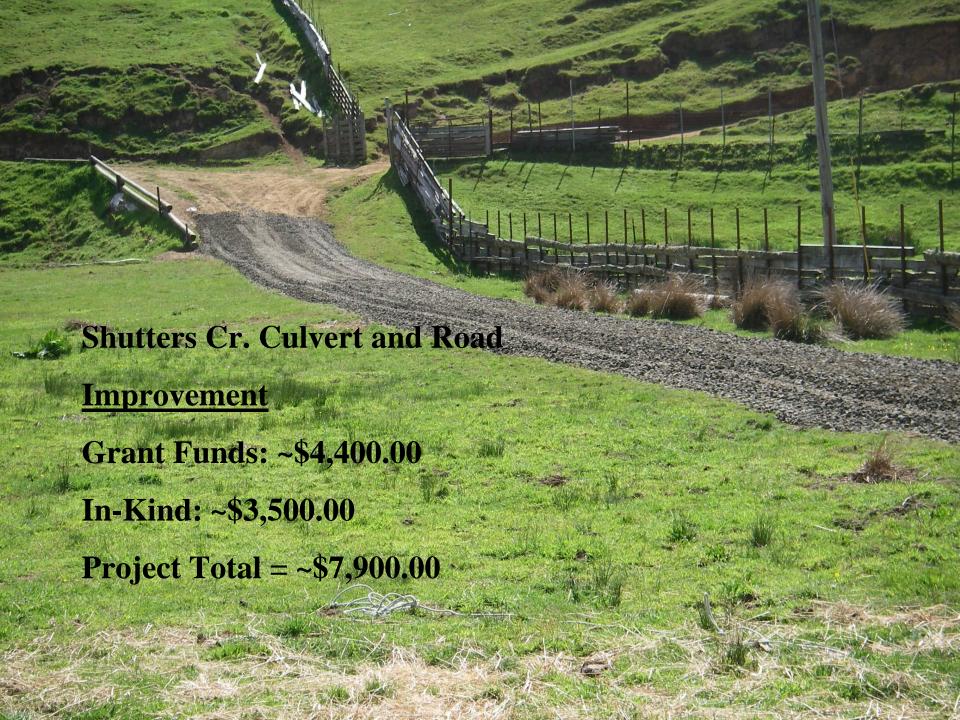

## Shutter's Creek Bridge #5

Township- 23s Range- 12w Section- 32 Tax Lot-500

**Tenmile Lakes Watershed** 