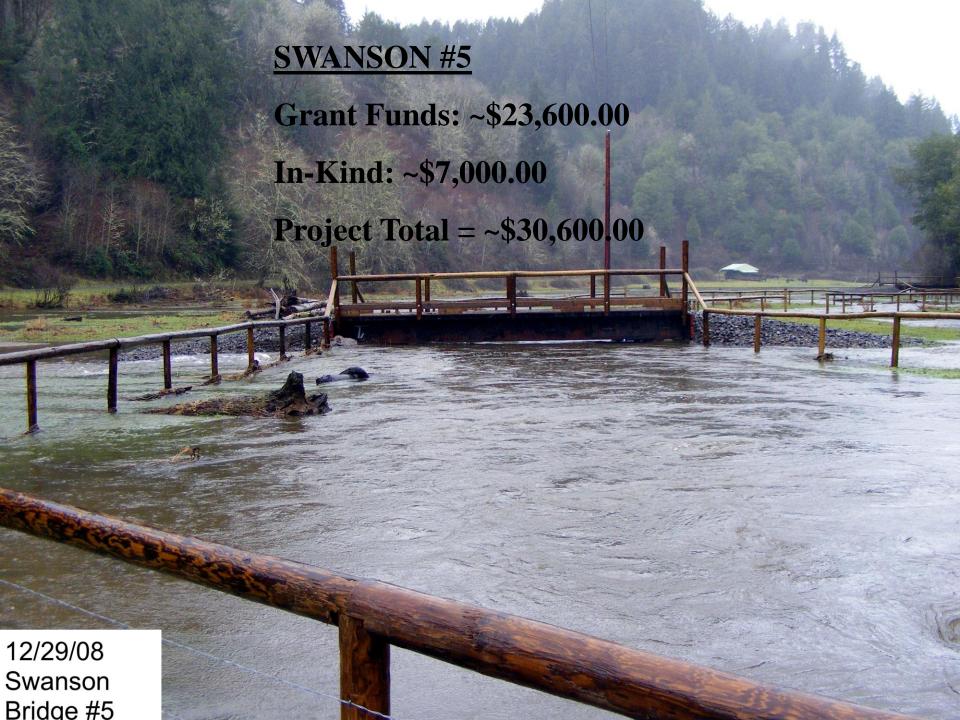

## Shutter's Creek Bridge #5

Township- 23s Range- 12w Section- 32 Tax Lot-500

**Tenmile Lakes Watershed** 