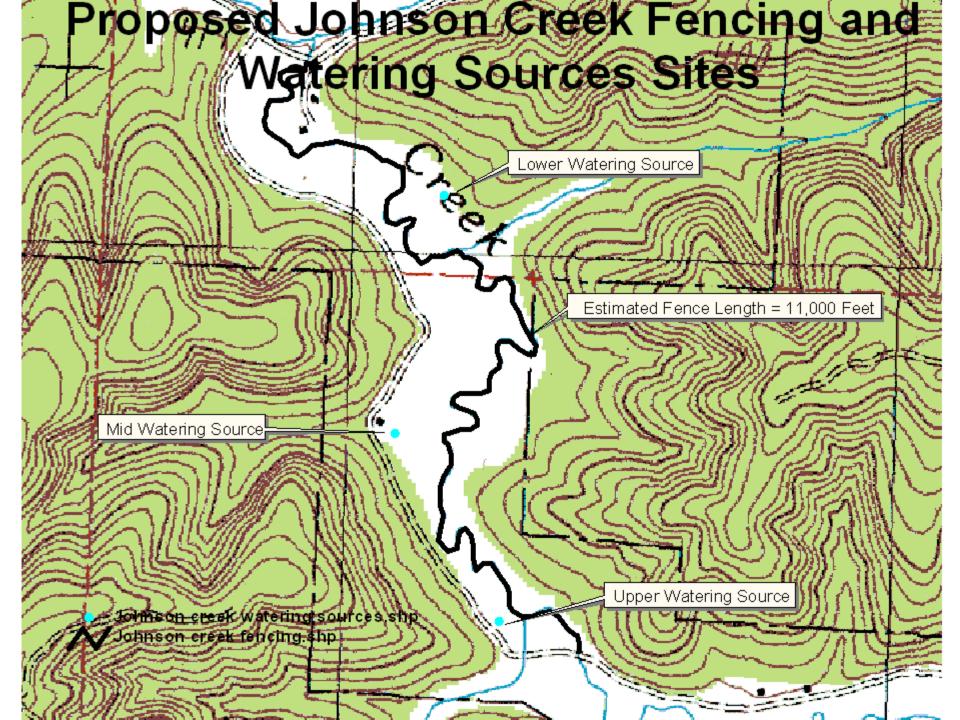

## Shutter's Creek Bridge #5



Township- 23s Range- 12w Section- 32 Tax Lot-500



**Tenmile Lakes Watershed** 































## Freelund Bridge #3



Township 23 South Range 12 West Section 18 Tax Lot 100











## Carlson Creek Bridge #1



Township 23 South Range 12 west Section 1 Tax Lot 300















## Carlson Bridge #2



Tounship 23 South Range 12 West Section 1 Tax Lot 300



























































































































































## TLBP wants to thank our great supporters!

**City of Lakeside** 

Oregon Watershed Enhancement Board
Oregon Department of Environmental Quality

**Tenmile Landowners** 

**Eel~Tenmile S.T.E.P. group** 

**Department of State Lands** 

**Coos County Highway Department** 

Watershed Boardmembers Volunteers