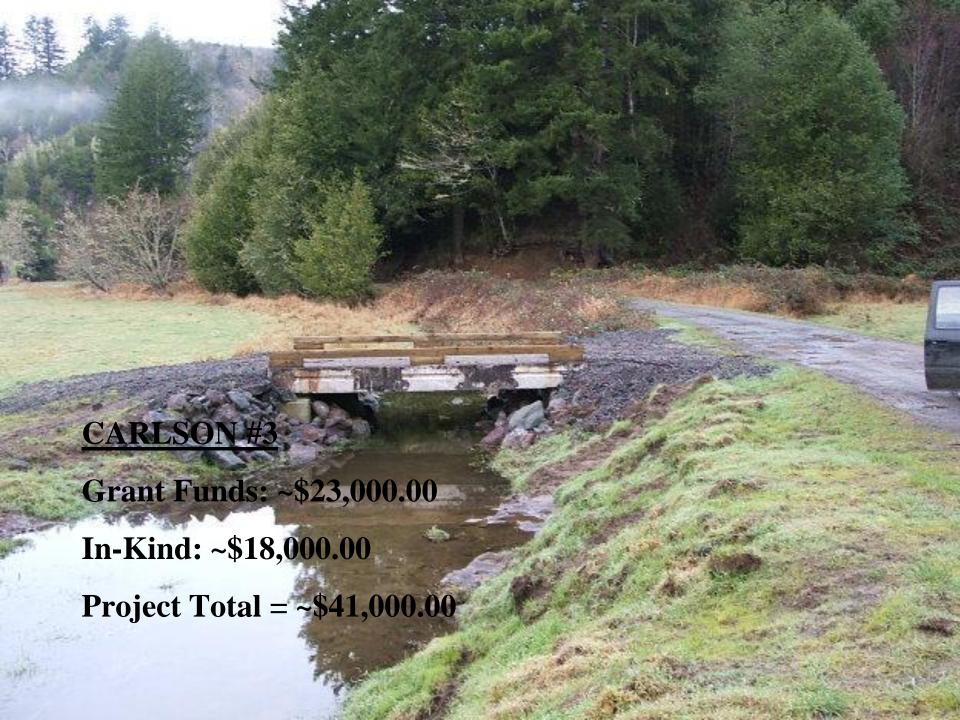

## Shutter's Creek Bridge #5



Township- 23s Range- 12w Section- 32 Tax Lot-500



**Tenmile Lakes Watershed** 































## Freelund Bridge #3



Township 23 South Range 12 West Section 18 Tax Lot 100











## Carlson Creek Bridge #1



Township 23 South Range 12 west Section 1 Tax Lot 300















## Carlson Bridge #2



Tounship 23 South Range 12 West Section 1 Tax Lot 300



























































































































































## TLBP wants to thank our great supporters!

**City of Lakeside** 

Oregon Watershed Enhancement Board
Oregon Department of Environmental Quality

**Tenmile Landowners** 

**Eel~Tenmile S.T.E.P. group** 

**Department of State Lands** 

**Coos County Highway Department** 

Watershed Boardmembers Volunteers