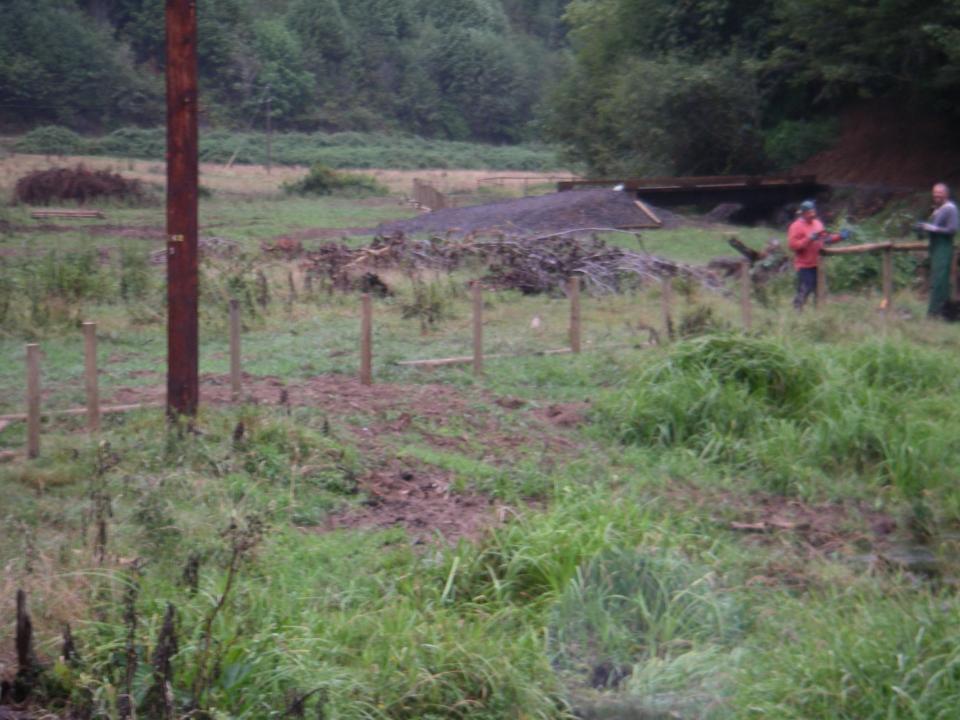

## Shutter's Creek Bridge #5

Township- 23s Range- 12w Section- 32 Tax Lot-500

**Tenmile Lakes Watershed** 

## Freelund Bridge #3

Township 23 South Range 12 West Section 18 Tax Lot 100

## Carlson Creek Bridge #1

Township 23 South Range 12 west Section 1 Tax Lot 300

## Carlson Bridge #2

Tounship 23 South Range 12 West Section 1 Tax Lot 300