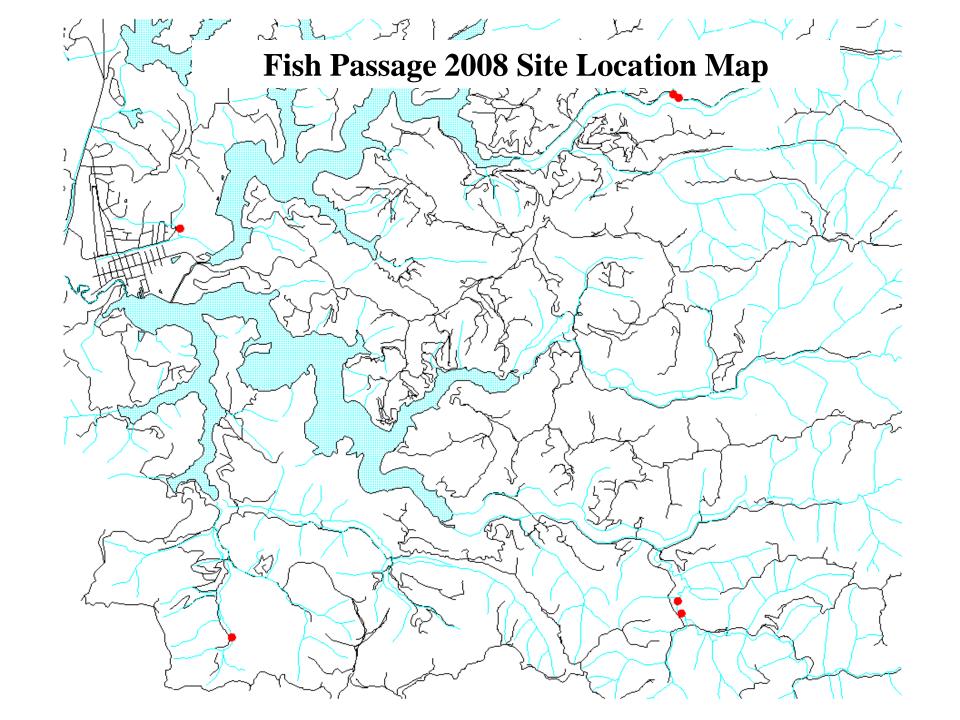

## Shutter's Creek Bridge #5

Township- 23s Range- 12w Section- 32 Tax Lot-500

**Tenmile Lakes Watershed** 

## Freelund Bridge #3

Township 23 South Range 12 West Section 18 Tax Lot 100

## Carlson Creek Bridge #1

Township 23 South Range 12 west Section 1 Tax Lot 300

## Carlson Bridge #2

Tounship 23 South Range 12 West Section 1 Tax Lot 300