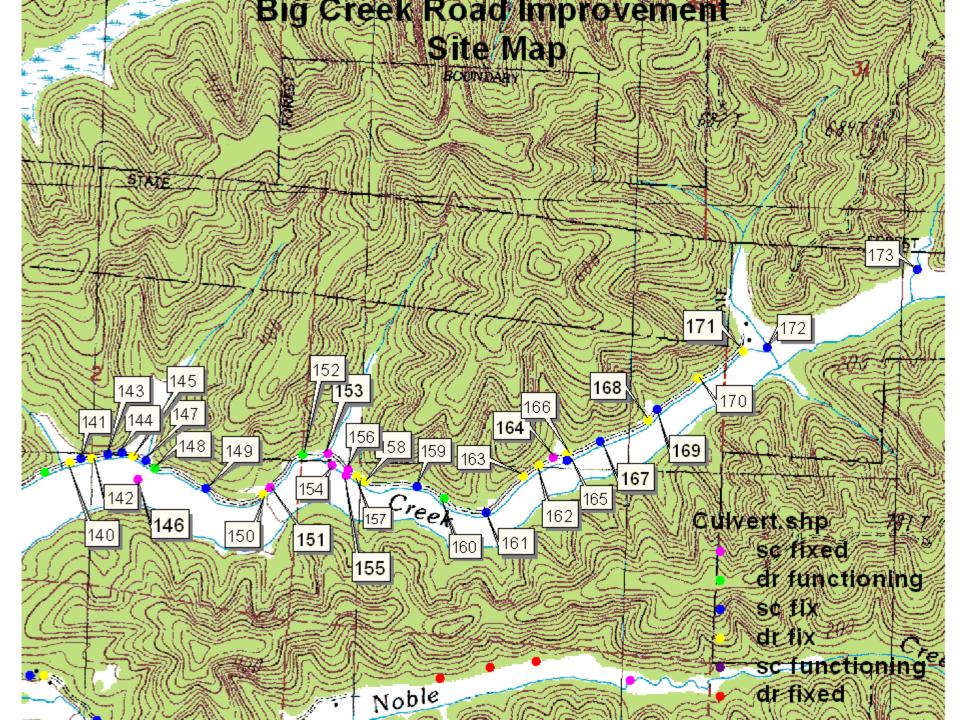

## Shutter's Creek Bridge #5



Township- 23s Range- 12w Section- 32 Tax Lot-500



**Tenmile Lakes Watershed** 































## Freelund Bridge #3



Township 23 South Range 12 West Section 18 Tax Lot 100











## Carlson Creek Bridge #1



Township 23 South Range 12 west Section 1 Tax Lot 300















## Carlson Bridge #2



Tounship 23 South Range 12 West Section 1 Tax Lot 300



























































































































































## TLBP wants to thank our great supporters!

**City of Lakeside** 

Oregon Watershed Enhancement Board
Oregon Department of Environmental Quality

**Tenmile Landowners** 

**Eel~Tenmile S.T.E.P. group** 

**Department of State Lands** 

**Coos County Highway Department** 

Watershed Boardmembers Volunteers