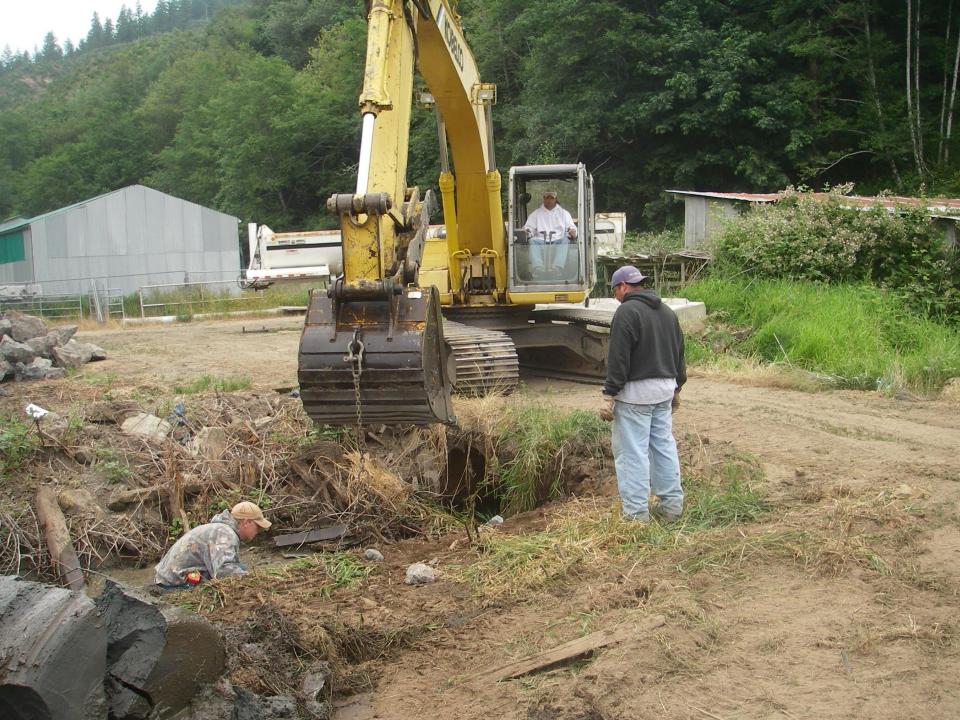

## Shutter's Creek Bridge #5



Township- 23s Range- 12w Section- 32 Tax Lot-500



**Tenmile Lakes Watershed** 































## Freelund Bridge #3



Township 23 South Range 12 West Section 18 Tax Lot 100











## Carlson Creek Bridge #1



Township 23 South Range 12 west Section 1 Tax Lot 300















## Carlson Bridge #2



Tounship 23 South Range 12 West Section 1 Tax Lot 300



























































































































































## TLBP wants to thank our great supporters!

**City of Lakeside** 

Oregon Watershed Enhancement Board
Oregon Department of Environmental Quality

**Tenmile Landowners** 

**Eel~Tenmile S.T.E.P. group** 

**Department of State Lands** 

**Coos County Highway Department** 

Watershed Boardmembers Volunteers