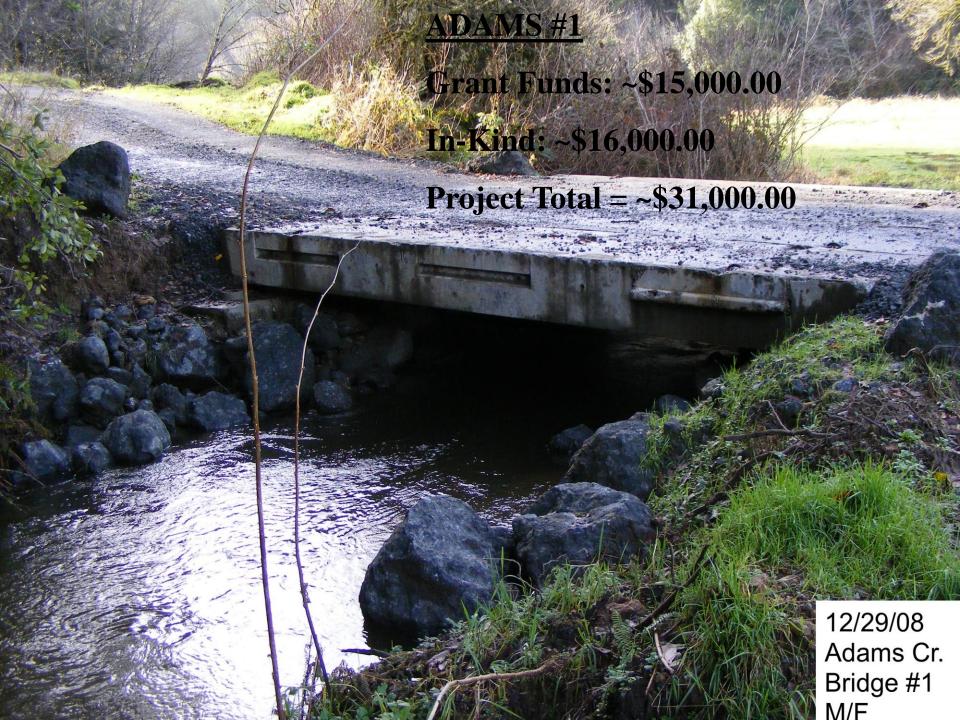

## Shutter's Creek Bridge #5



Township- 23s Range- 12w Section- 32 Tax Lot-500



**Tenmile Lakes Watershed** 































## Freelund Bridge #3



Township 23 South Range 12 West Section 18 Tax Lot 100











## Carlson Creek Bridge #1



Township 23 South Range 12 west Section 1 Tax Lot 300















## Carlson Bridge #2



Tounship 23 South Range 12 West Section 1 Tax Lot 300



























































































































































## TLBP wants to thank our great supporters!

**City of Lakeside** 

Oregon Watershed Enhancement Board
Oregon Department of Environmental Quality

**Tenmile Landowners** 

**Eel~Tenmile S.T.E.P. group** 

**Department of State Lands** 

**Coos County Highway Department** 

Watershed Boardmembers Volunteers