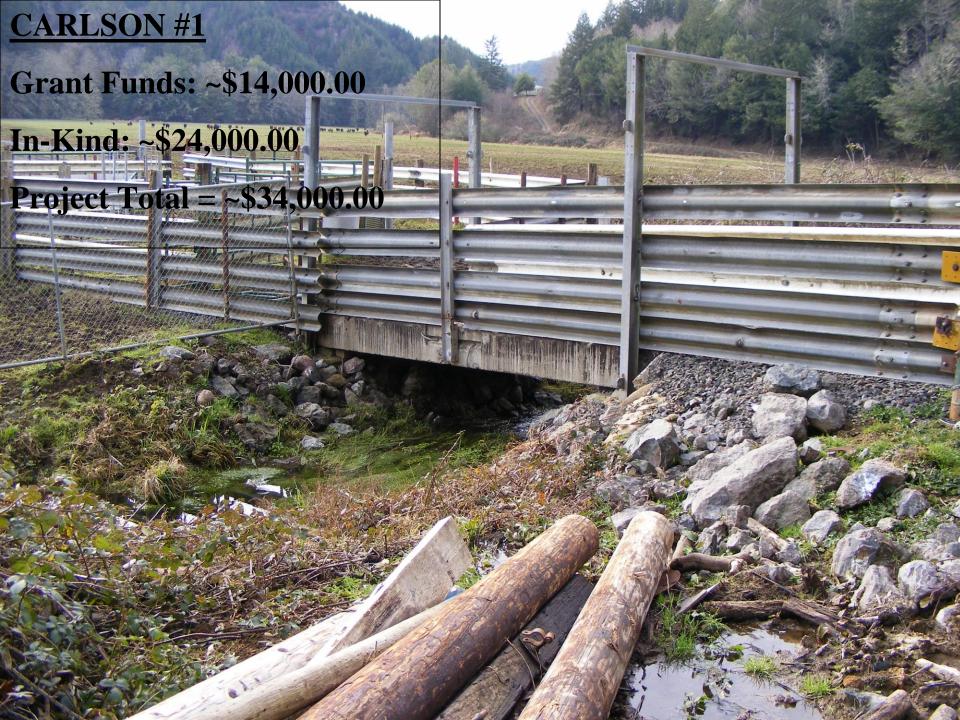

## Carlson Creek Bridge #1

Township 23 South Range 12 west Section 1 Tax Lot 300