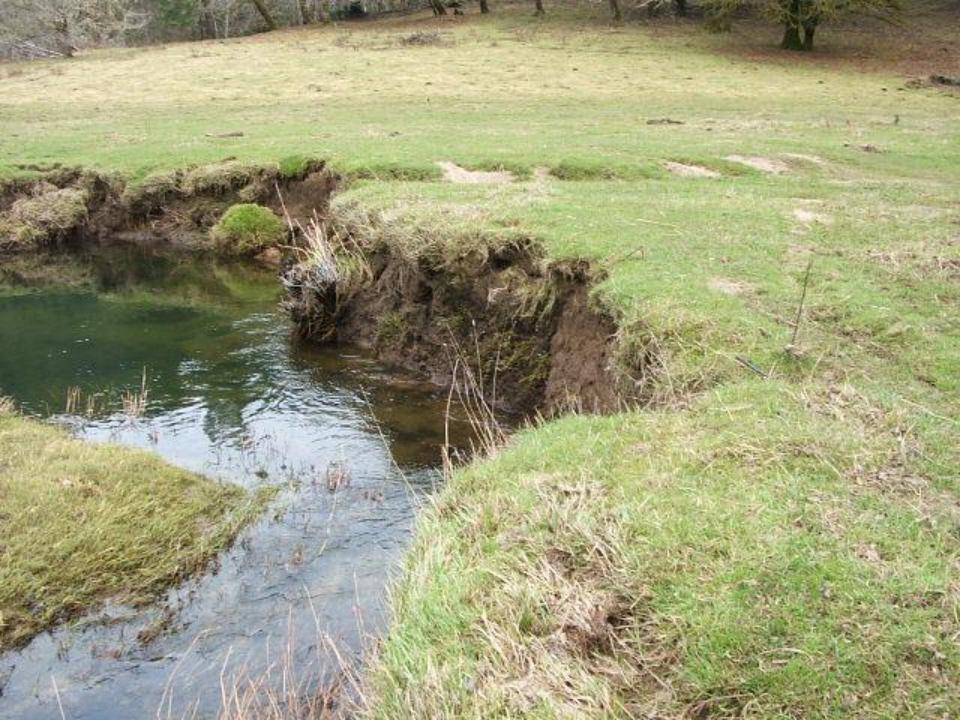

## Shutter's Creek Bridge #5

Township- 23s Range- 12w Section- 32 Tax Lot-500

**Tenmile Lakes Watershed** 