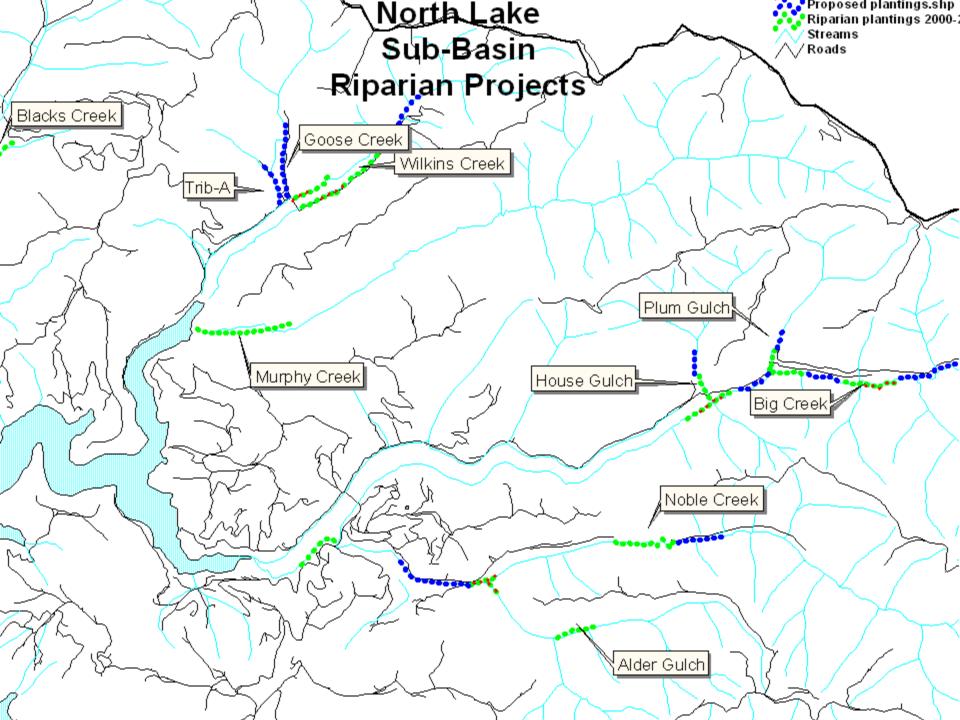

## Shutter's Creek Bridge #5



Township- 23s Range- 12w Section- 32 Tax Lot-500



**Tenmile Lakes Watershed** 































## Freelund Bridge #3



Township 23 South Range 12 West Section 18 Tax Lot 100











## Carlson Creek Bridge #1



Township 23 South Range 12 west Section 1 Tax Lot 300















## Carlson Bridge #2



Tounship 23 South Range 12 West Section 1 Tax Lot 300



























































































































































## TLBP wants to thank our great supporters!

**City of Lakeside** 

Oregon Watershed Enhancement Board
Oregon Department of Environmental Quality

**Tenmile Landowners** 

**Eel~Tenmile S.T.E.P. group** 

**Department of State Lands** 

**Coos County Highway Department** 

Watershed Boardmembers Volunteers