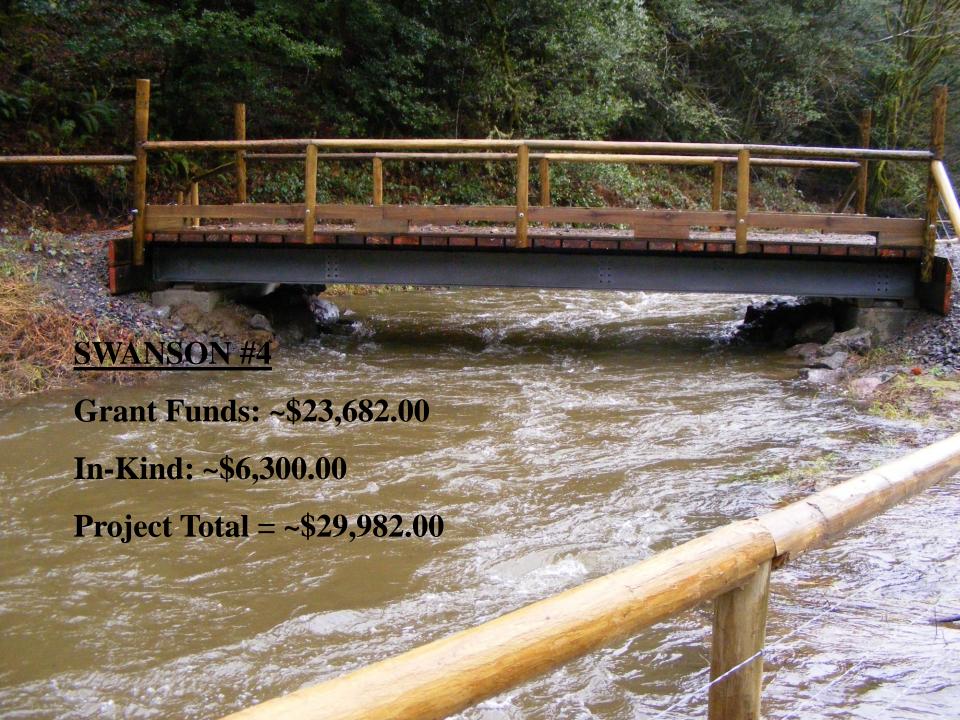

## Shutter's Creek Bridge #5



Township- 23s Range- 12w Section- 32 Tax Lot-500



**Tenmile Lakes Watershed** 































## Freelund Bridge #3



Township 23 South Range 12 West Section 18 Tax Lot 100











## Carlson Creek Bridge #1



Township 23 South Range 12 west Section 1 Tax Lot 300















## Carlson Bridge #2



Tounship 23 South Range 12 West Section 1 Tax Lot 300



























































































































































## TLBP wants to thank our great supporters!

**City of Lakeside** 

Oregon Watershed Enhancement Board
Oregon Department of Environmental Quality

**Tenmile Landowners** 

**Eel~Tenmile S.T.E.P. group** 

**Department of State Lands** 

**Coos County Highway Department** 

Watershed Boardmembers Volunteers