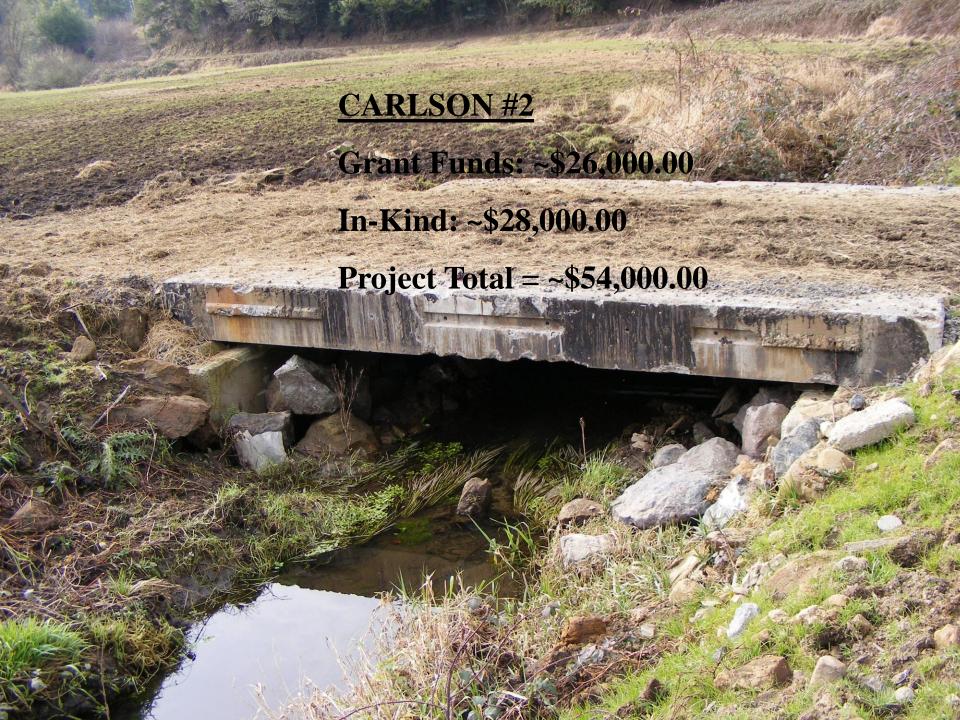

## Shutter's Creek Bridge #5



Township- 23s Range- 12w Section- 32 Tax Lot-500



**Tenmile Lakes Watershed** 































## Freelund Bridge #3



Township 23 South Range 12 West Section 18 Tax Lot 100











## Carlson Creek Bridge #1



Township 23 South Range 12 west Section 1 Tax Lot 300















## Carlson Bridge #2



Tounship 23 South Range 12 West Section 1 Tax Lot 300



























































































































































## TLBP wants to thank our great supporters!

**City of Lakeside** 

Oregon Watershed Enhancement Board
Oregon Department of Environmental Quality

**Tenmile Landowners** 

**Eel~Tenmile S.T.E.P. group** 

**Department of State Lands** 

**Coos County Highway Department** 

Watershed Boardmembers Volunteers