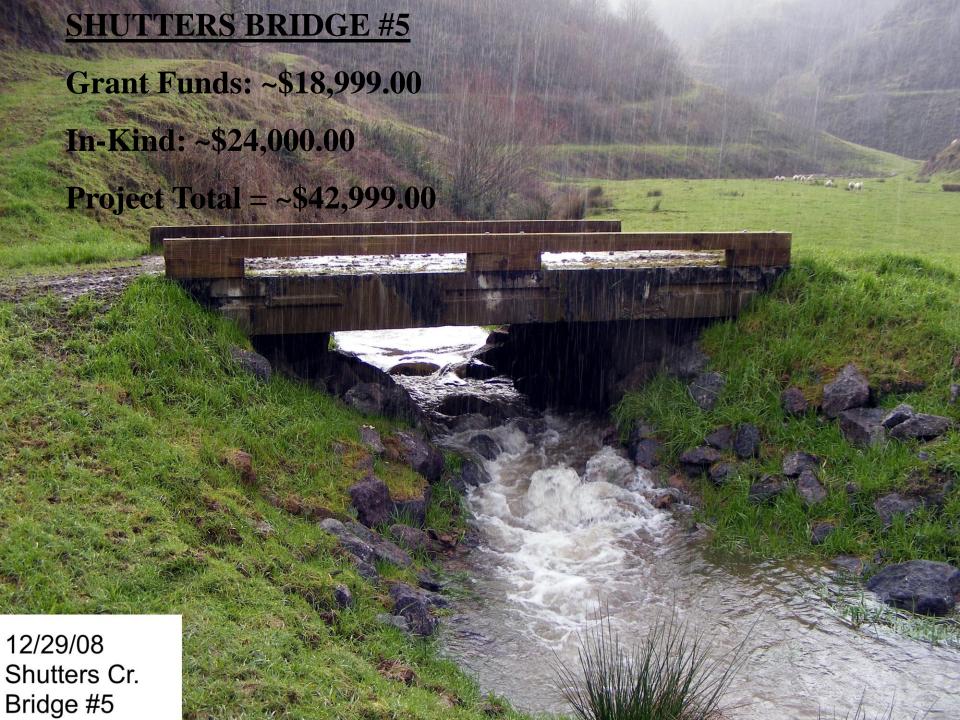

## Shutter's Creek Bridge #5

Township- 23s Range- 12w Section- 32 Tax Lot-500

**Tenmile Lakes Watershed** 