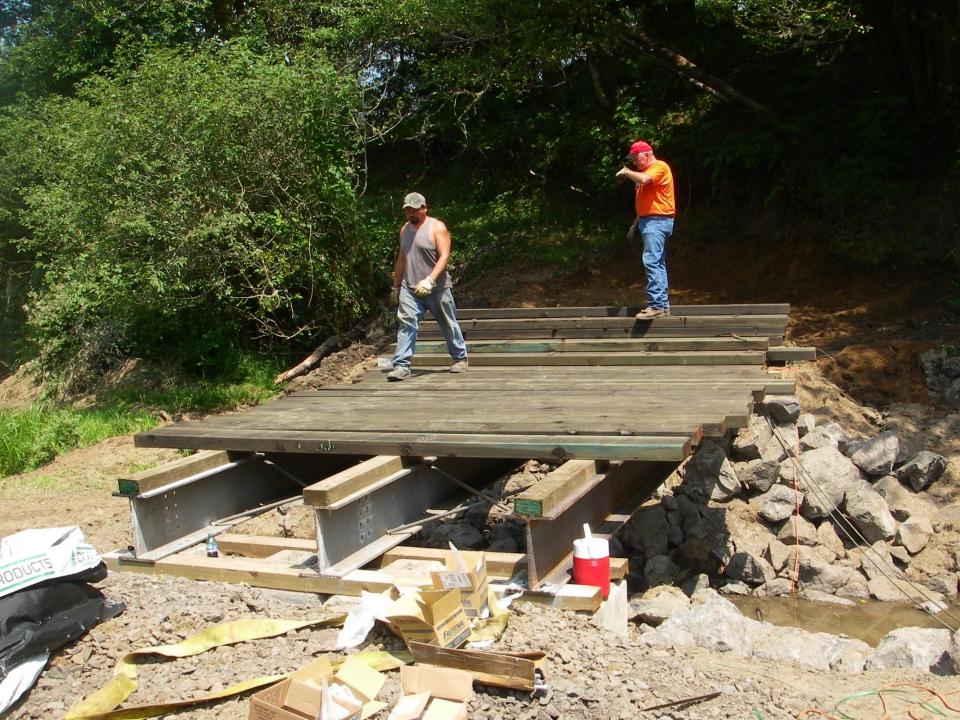

## Shutter's Creek Bridge #5



Township- 23s Range- 12w Section- 32 Tax Lot-500



**Tenmile Lakes Watershed** 































## Freelund Bridge #3



Township 23 South Range 12 West Section 18 Tax Lot 100











## Carlson Creek Bridge #1



Township 23 South Range 12 west Section 1 Tax Lot 300















## Carlson Bridge #2



Tounship 23 South Range 12 West Section 1 Tax Lot 300



























































































































































## TLBP wants to thank our great supporters!

**City of Lakeside** 

Oregon Watershed Enhancement Board
Oregon Department of Environmental Quality

**Tenmile Landowners** 

**Eel~Tenmile S.T.E.P. group** 

**Department of State Lands** 

**Coos County Highway Department** 

Watershed Boardmembers Volunteers