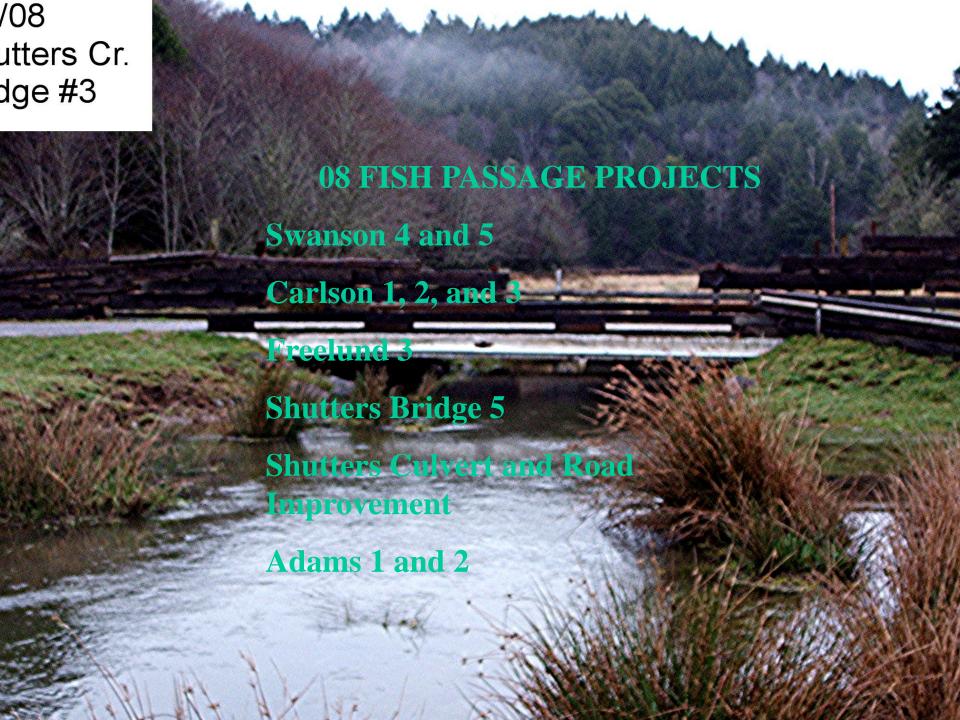

## Shutter's Creek Bridge #5

Township- 23s Range- 12w Section- 32 Tax Lot-500

**Tenmile Lakes Watershed** 