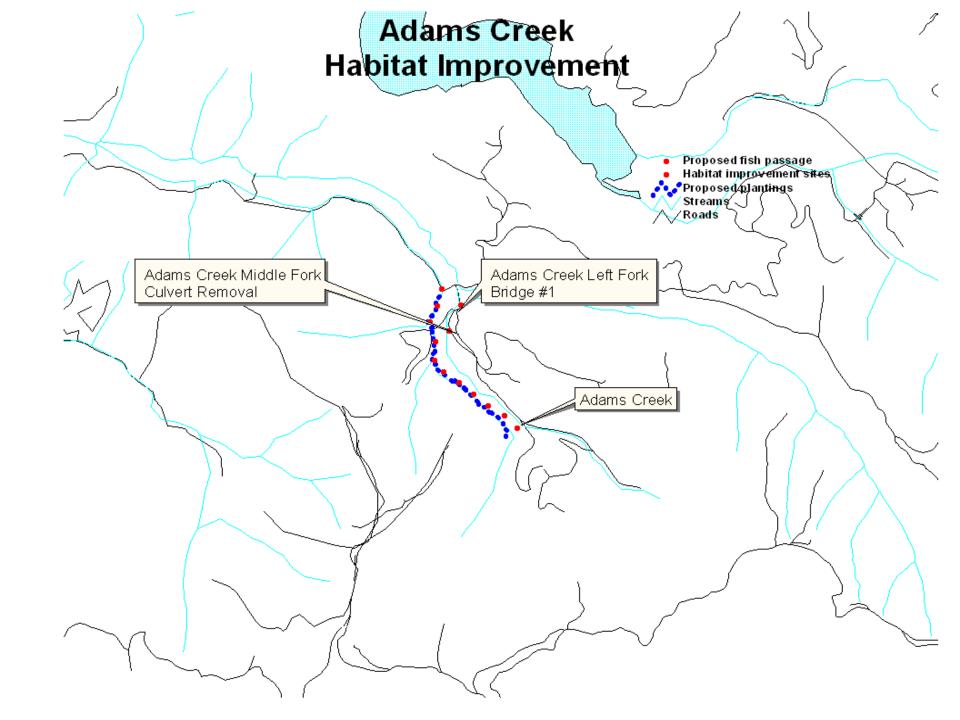

## Shutter's Creek Bridge #5



Township- 23s Range- 12w Section- 32 Tax Lot-500



**Tenmile Lakes Watershed** 































## Freelund Bridge #3



Township 23 South Range 12 West Section 18 Tax Lot 100











## Carlson Creek Bridge #1



Township 23 South Range 12 west Section 1 Tax Lot 300















## Carlson Bridge #2



Tounship 23 South Range 12 West Section 1 Tax Lot 300



























































































































































## TLBP wants to thank our great supporters!

**City of Lakeside** 

Oregon Watershed Enhancement Board
Oregon Department of Environmental Quality

**Tenmile Landowners** 

**Eel~Tenmile S.T.E.P. group** 

**Department of State Lands** 

**Coos County Highway Department** 

Watershed Boardmembers Volunteers