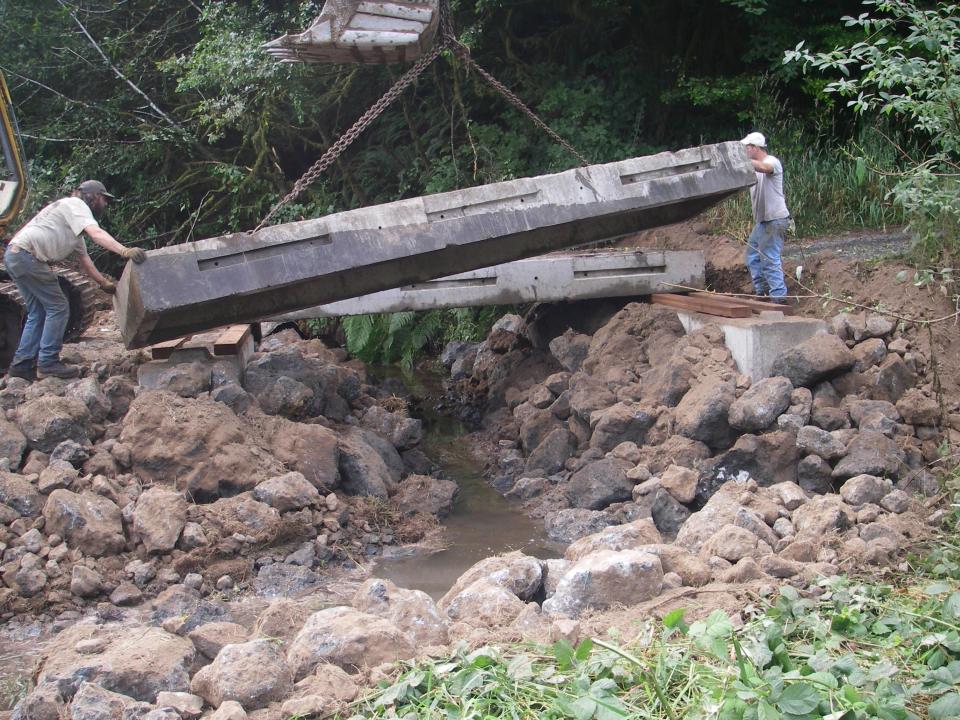

## Shutter's Creek Bridge #5

Township- 23s Range- 12w Section- 32 Tax Lot-500

**Tenmile Lakes Watershed** 