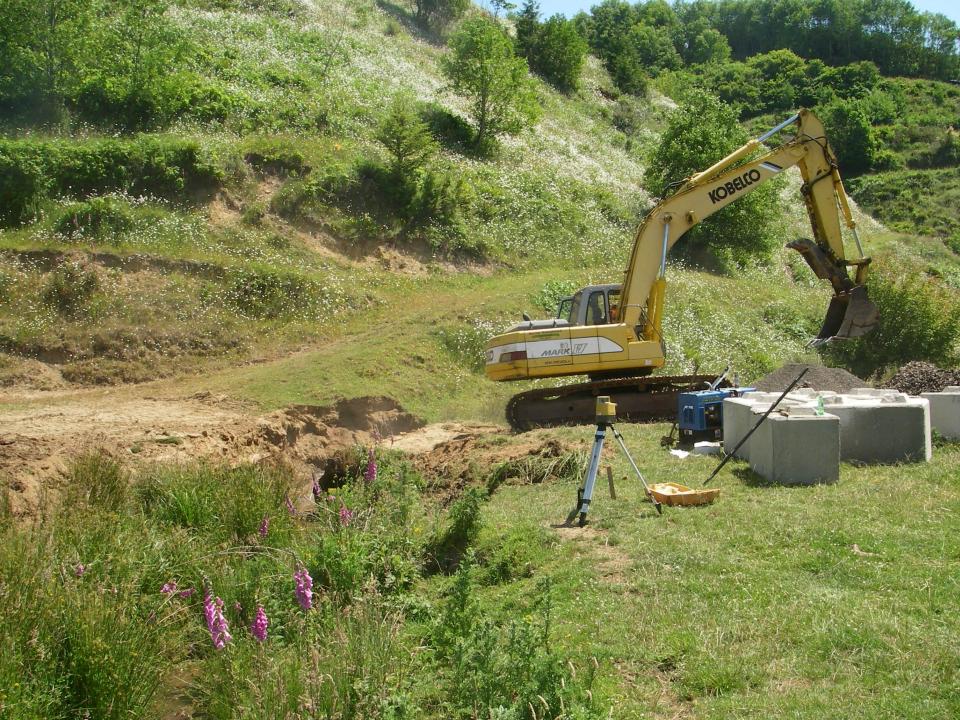

## Shutter's Creek Bridge #5

Township- 23s Range- 12w Section- 32 Tax Lot-500

**Tenmile Lakes Watershed** 