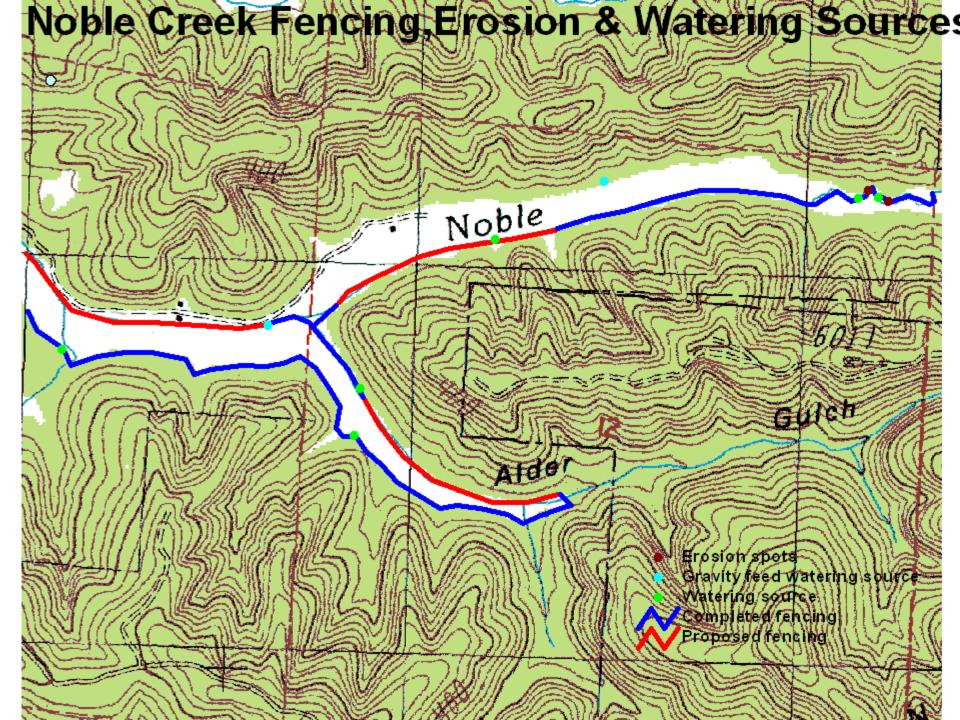

## Shutter's Creek Bridge #5



Township- 23s Range- 12w Section- 32 Tax Lot-500



**Tenmile Lakes Watershed** 































## Freelund Bridge #3



Township 23 South Range 12 West Section 18 Tax Lot 100











## Carlson Creek Bridge #1



Township 23 South Range 12 west Section 1 Tax Lot 300















## Carlson Bridge #2



Tounship 23 South Range 12 West Section 1 Tax Lot 300



























































































































































## TLBP wants to thank our great supporters!

**City of Lakeside** 

Oregon Watershed Enhancement Board
Oregon Department of Environmental Quality

**Tenmile Landowners** 

**Eel~Tenmile S.T.E.P. group** 

**Department of State Lands** 

**Coos County Highway Department** 

Watershed Boardmembers Volunteers