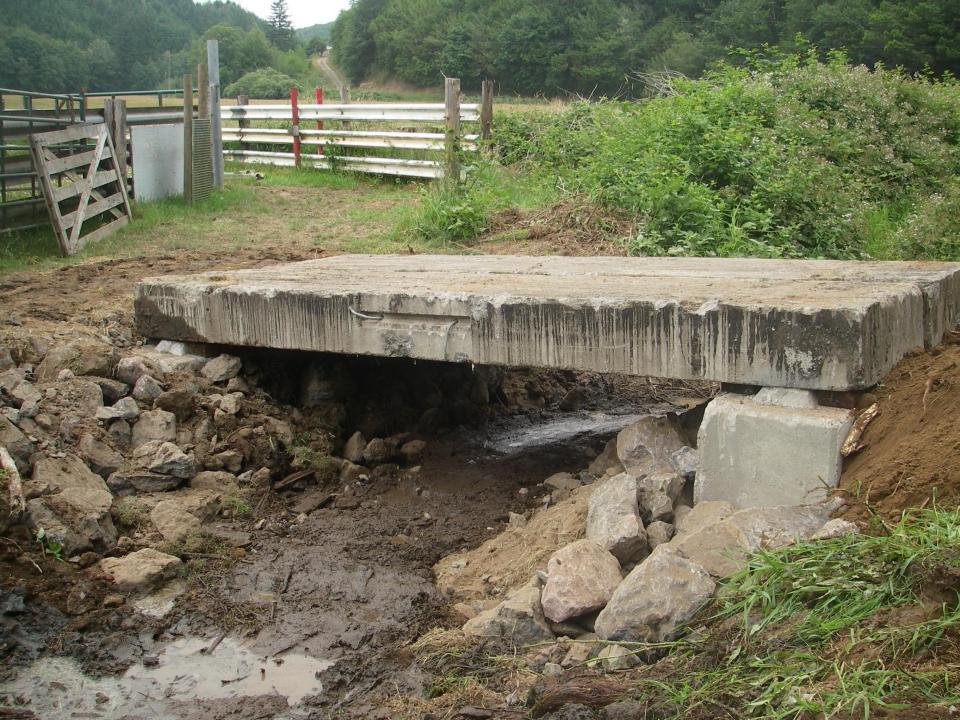

## Shutter's Creek Bridge #5

Township- 23s Range- 12w Section- 32 Tax Lot-500

**Tenmile Lakes Watershed** 