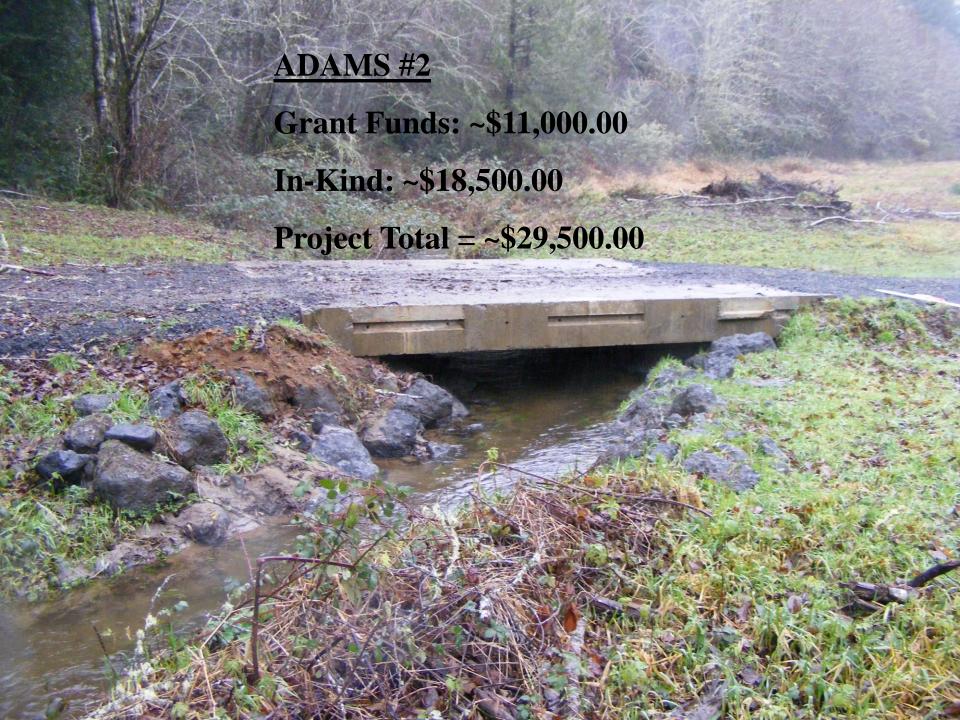

## Shutter's Creek Bridge #5



Township- 23s Range- 12w Section- 32 Tax Lot-500



**Tenmile Lakes Watershed** 































## Freelund Bridge #3



Township 23 South Range 12 West Section 18 Tax Lot 100











## Carlson Creek Bridge #1



Township 23 South Range 12 west Section 1 Tax Lot 300















## Carlson Bridge #2



Tounship 23 South Range 12 West Section 1 Tax Lot 300



























































































































































## TLBP wants to thank our great supporters!

**City of Lakeside** 

Oregon Watershed Enhancement Board
Oregon Department of Environmental Quality

**Tenmile Landowners** 

**Eel~Tenmile S.T.E.P. group** 

**Department of State Lands** 

**Coos County Highway Department** 

Watershed Boardmembers Volunteers