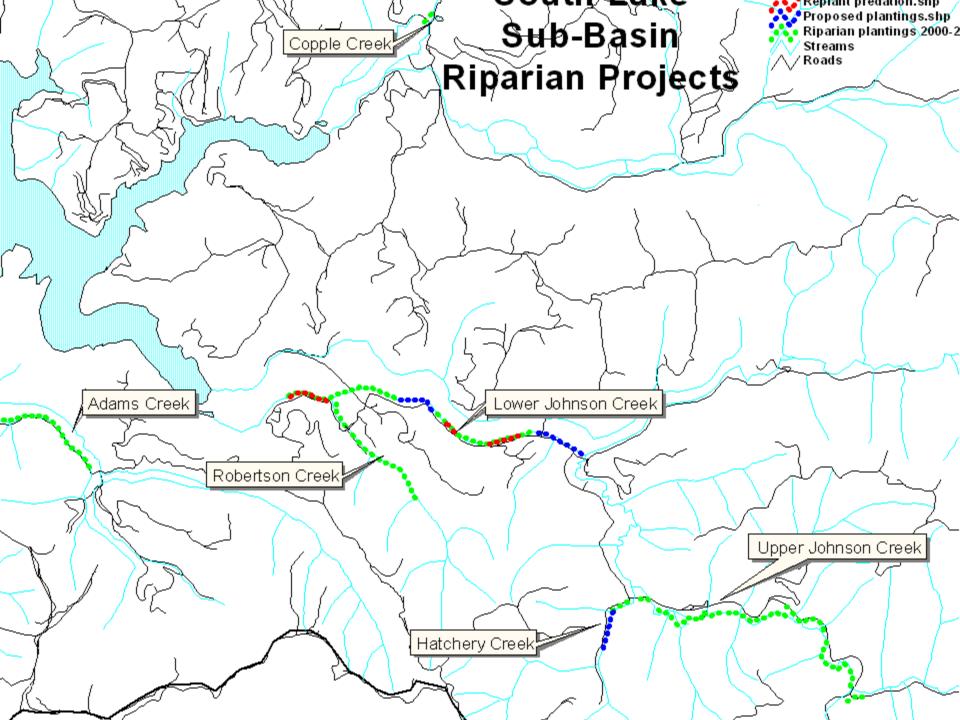

## Shutter's Creek Bridge #5

Township- 23s Range- 12w Section- 32 Tax Lot-500

**Tenmile Lakes Watershed** 