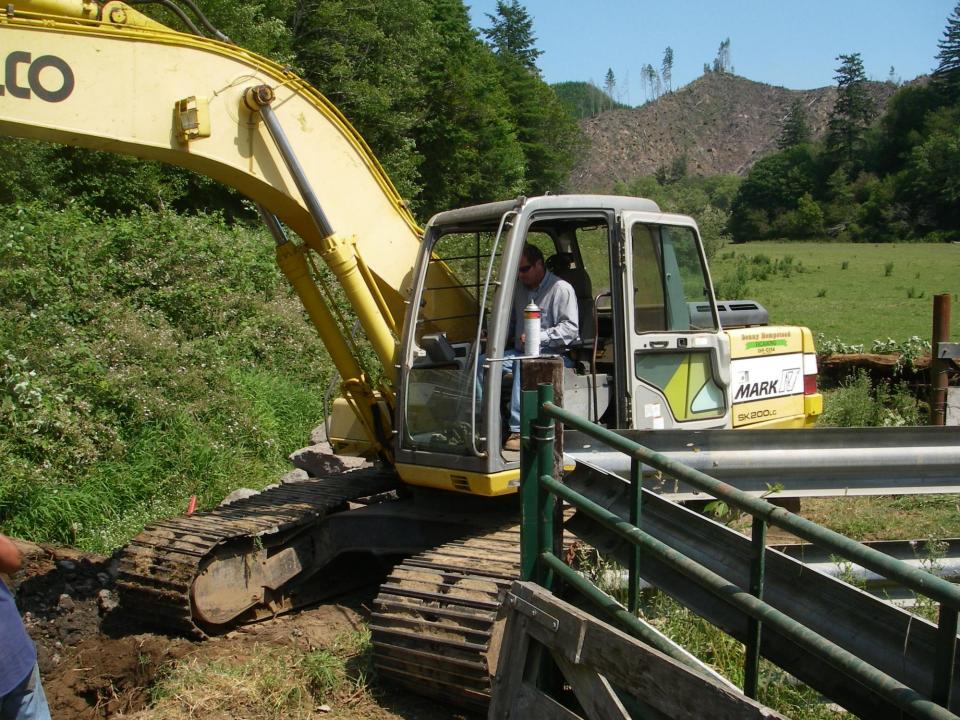

## Shutter's Creek Bridge #5



Township- 23s Range- 12w Section- 32 Tax Lot-500



**Tenmile Lakes Watershed** 































## Freelund Bridge #3



Township 23 South Range 12 West Section 18 Tax Lot 100











## Carlson Creek Bridge #1



Township 23 South Range 12 west Section 1 Tax Lot 300















## Carlson Bridge #2



Tounship 23 South Range 12 West Section 1 Tax Lot 300



























































































































































## TLBP wants to thank our great supporters!

**City of Lakeside** 

Oregon Watershed Enhancement Board
Oregon Department of Environmental Quality

**Tenmile Landowners** 

**Eel~Tenmile S.T.E.P. group** 

**Department of State Lands** 

**Coos County Highway Department** 

Watershed Boardmembers Volunteers