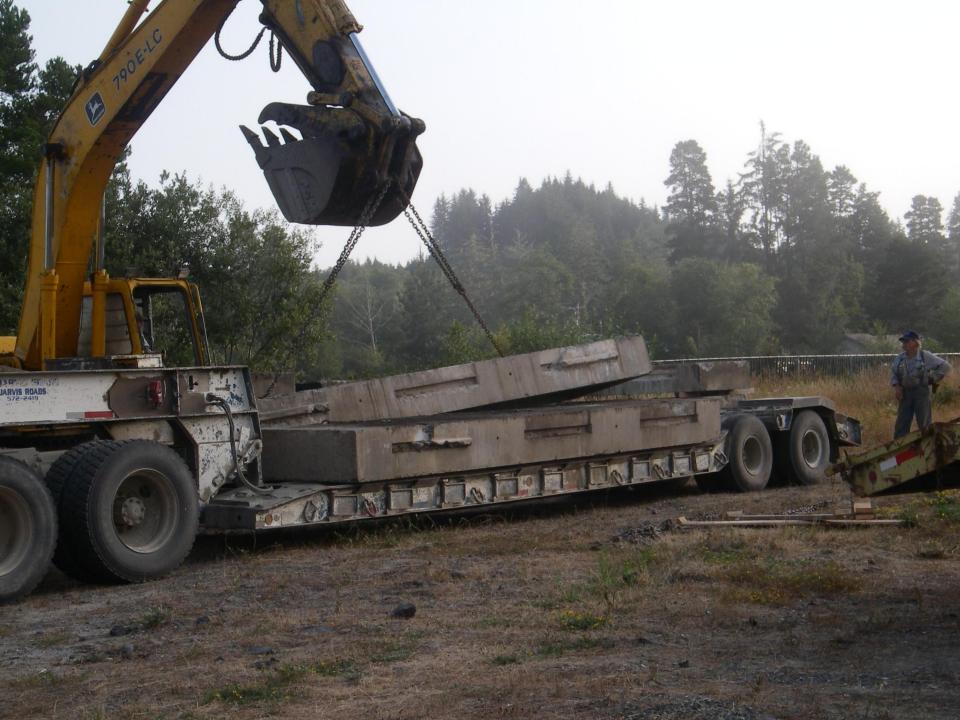

## Shutter's Creek Bridge #5

Township- 23s Range- 12w Section- 32 Tax Lot-500

**Tenmile Lakes Watershed** 