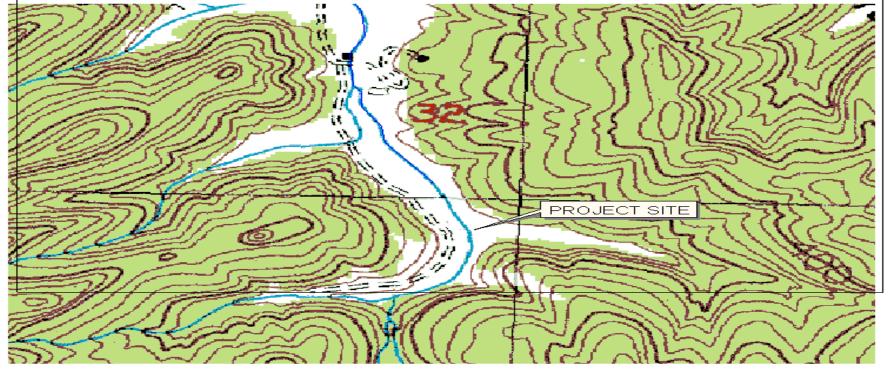

## Shutter's Creek Bridge #5

Township- 23s Range- 12w Section- 32 Tax Lot-500

**Tenmile Lakes Watershed** 