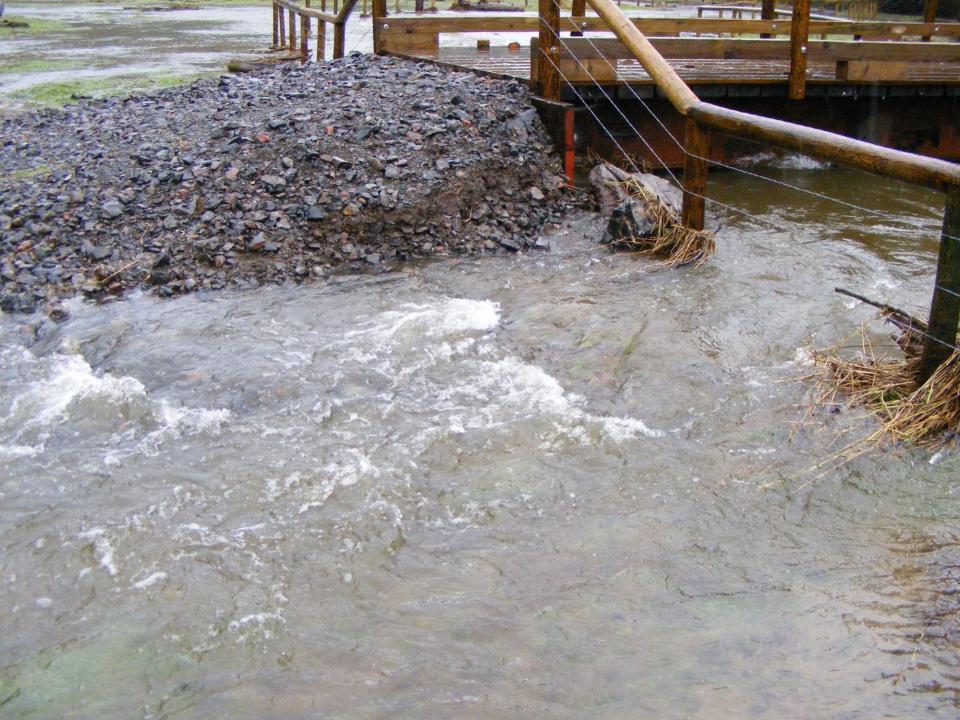

## Shutter's Creek Bridge #5

Township- 23s Range- 12w Section- 32 Tax Lot-500

**Tenmile Lakes Watershed** 