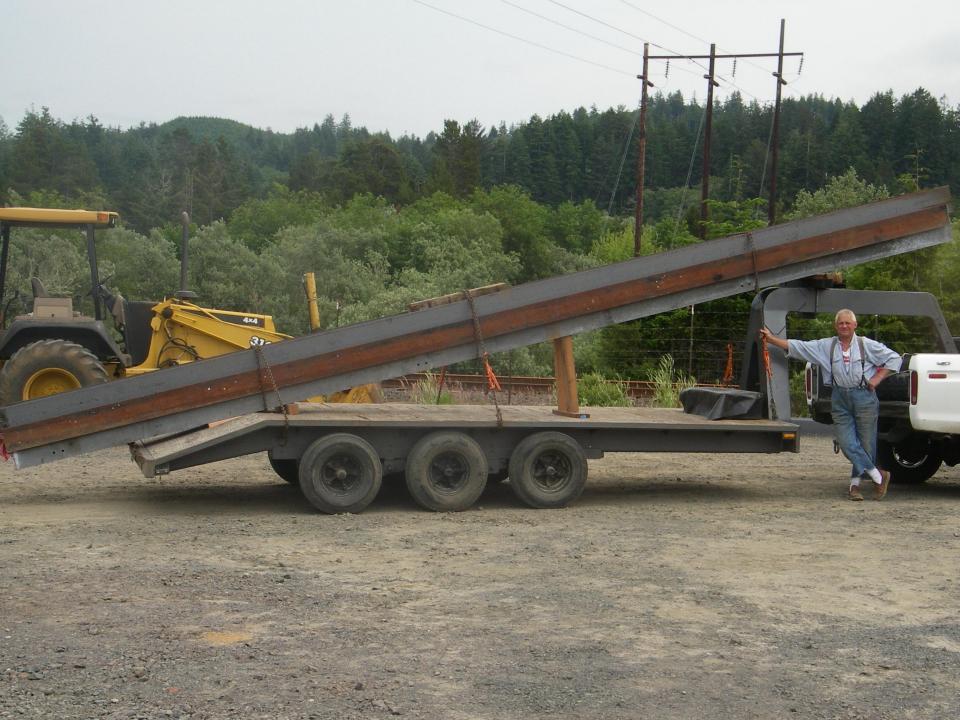

## Shutter's Creek Bridge #5



Township- 23s Range- 12w Section- 32 Tax Lot-500



**Tenmile Lakes Watershed** 































## Freelund Bridge #3



Township 23 South Range 12 West Section 18 Tax Lot 100











## Carlson Creek Bridge #1



Township 23 South Range 12 west Section 1 Tax Lot 300















## Carlson Bridge #2



Tounship 23 South Range 12 West Section 1 Tax Lot 300



























































































































































## TLBP wants to thank our great supporters!

**City of Lakeside** 

Oregon Watershed Enhancement Board
Oregon Department of Environmental Quality

**Tenmile Landowners** 

**Eel~Tenmile S.T.E.P. group** 

**Department of State Lands** 

**Coos County Highway Department** 

Watershed Boardmembers Volunteers