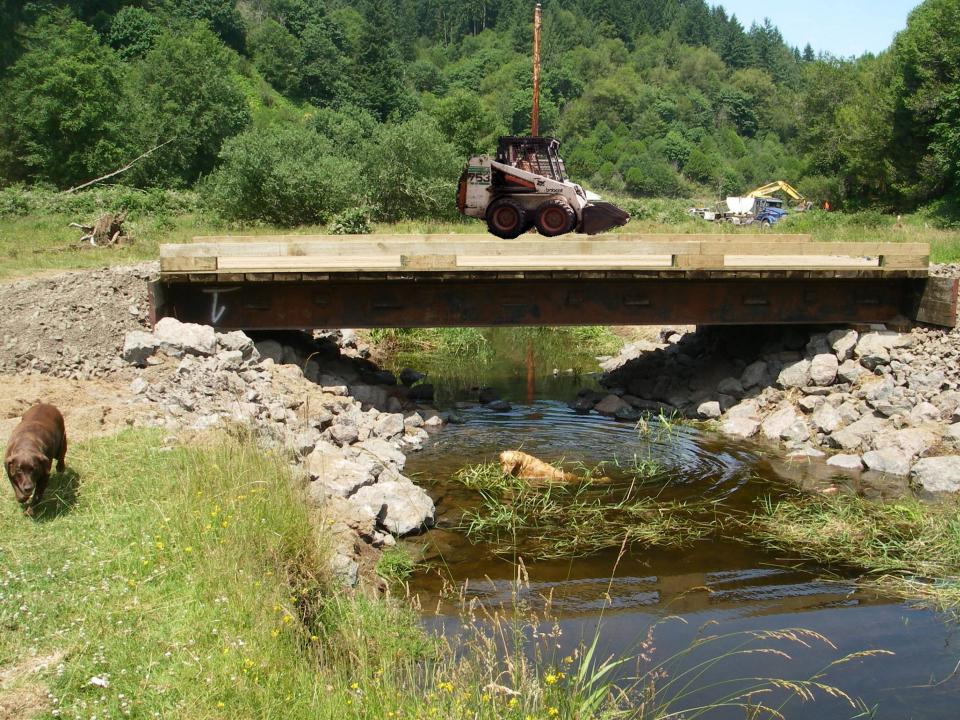

## Shutter's Creek Bridge #5

Township- 23s Range- 12w Section- 32 Tax Lot-500

**Tenmile Lakes Watershed** 