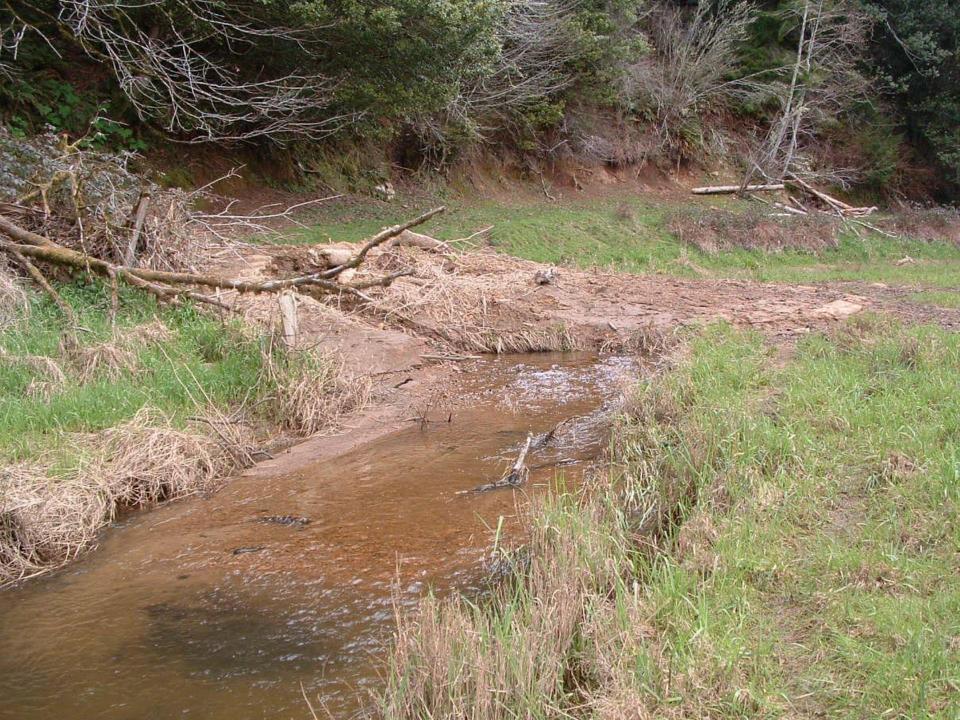

## Shutter's Creek Bridge #5

Township- 23s Range- 12w Section- 32 Tax Lot-500

**Tenmile Lakes Watershed** 