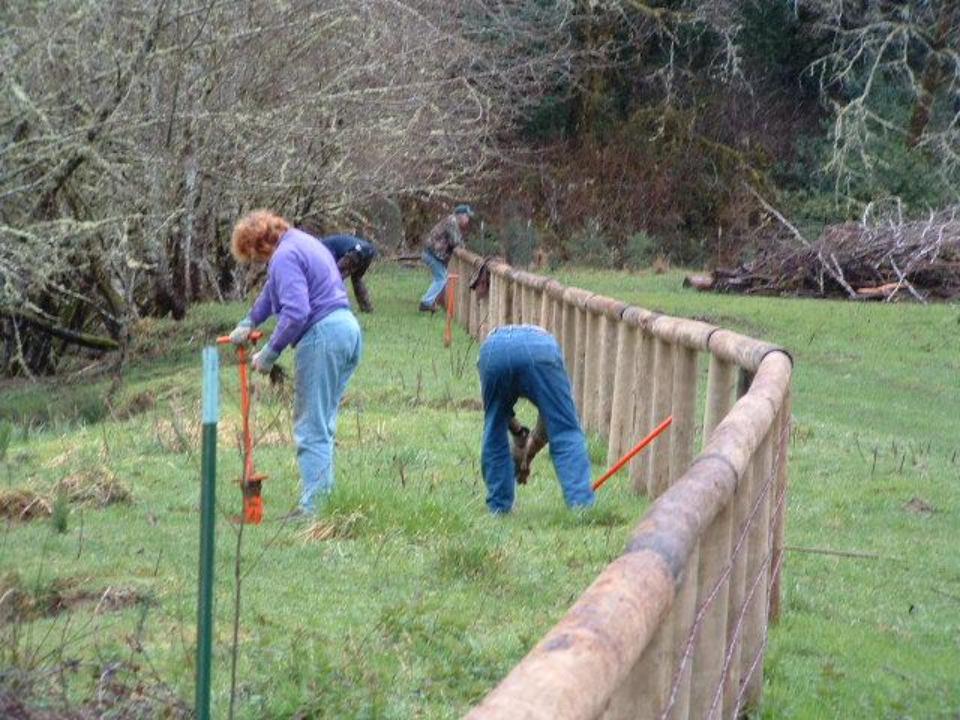

## COMPLETED FENCING PROJECTE

Alder Gulch Fence Middle Noble Creek Fence Swanson Fencing Swanson Fencing III

**Maria Gulch Fence** 

1/9/08 Swanson Bridge #2 1/9/08 Swanson Bridge #3

P. 91