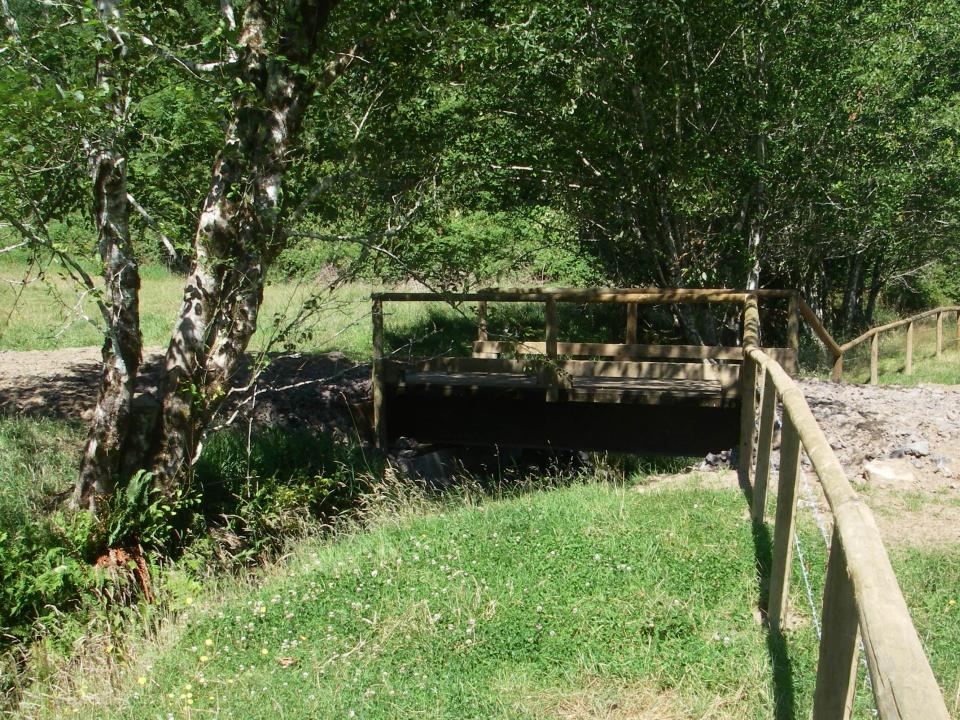

#### OUTREACH

.....

.

**COMPLETED 07 BRIDGES AND DITCH RELIEF CULVETS** Maria Gulch Bridge **Swanson Bridge II Swanson Bridge III Noble Ditch Relief culverts 1-3 Silverwood Ditch Relief culverts 1 &** 

## COMPLETED FENCING PROJECTE

Alder Gulch Fence Middle Noble Creek Fence Swanson Fencing Swanson Fencing III

**Maria Gulch Fence** 

1/9/08 Swanson Bridge #2 1/9/08 Swanson Bridge #3

P. 91