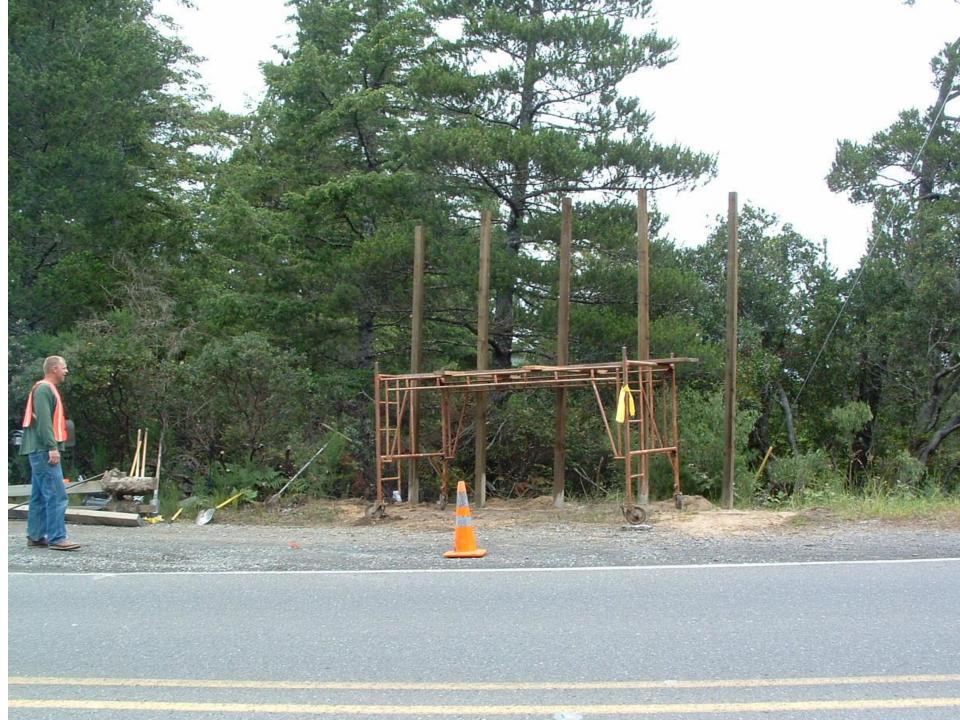

#### OUTREACH

.....

.

**COMPLETED 07 BRIDGES AND DITCH RELIEF CULVETS** Maria Gulch Bridge **Swanson Bridge II Swanson Bridge III Noble Ditch Relief culverts 1-3 Silverwood Ditch Relief culverts 1 &** 