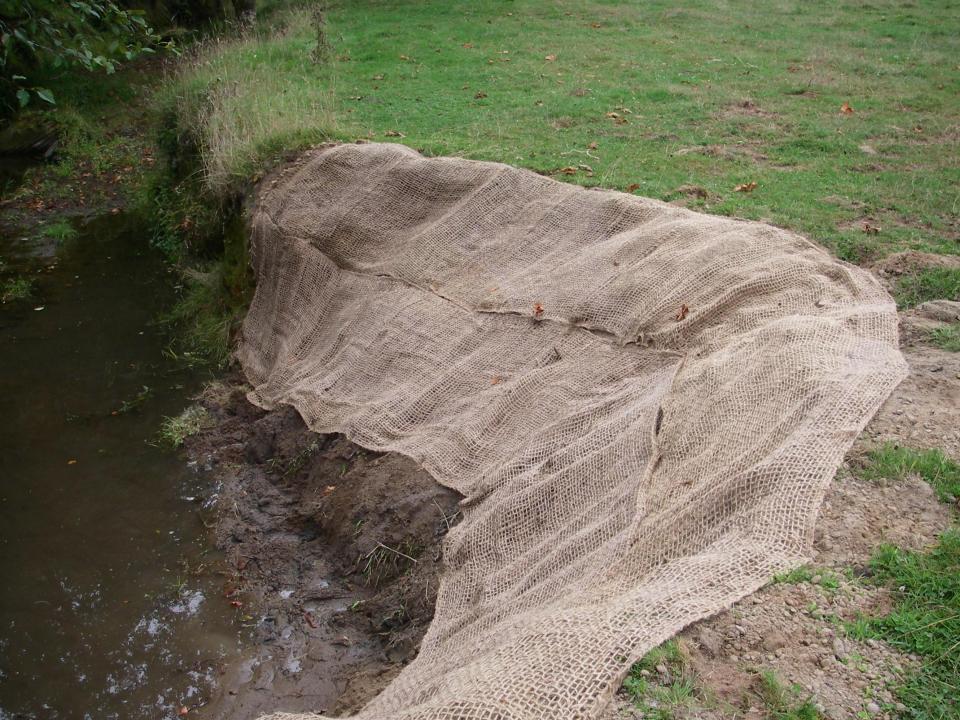

#### OUTREACH

.....

.

**COMPLETED 07 BRIDGES AND DITCH RELIEF CULVETS** Maria Gulch Bridge **Swanson Bridge II Swanson Bridge III Noble Ditch Relief culverts 1-3 Silverwood Ditch Relief culverts 1 &** 