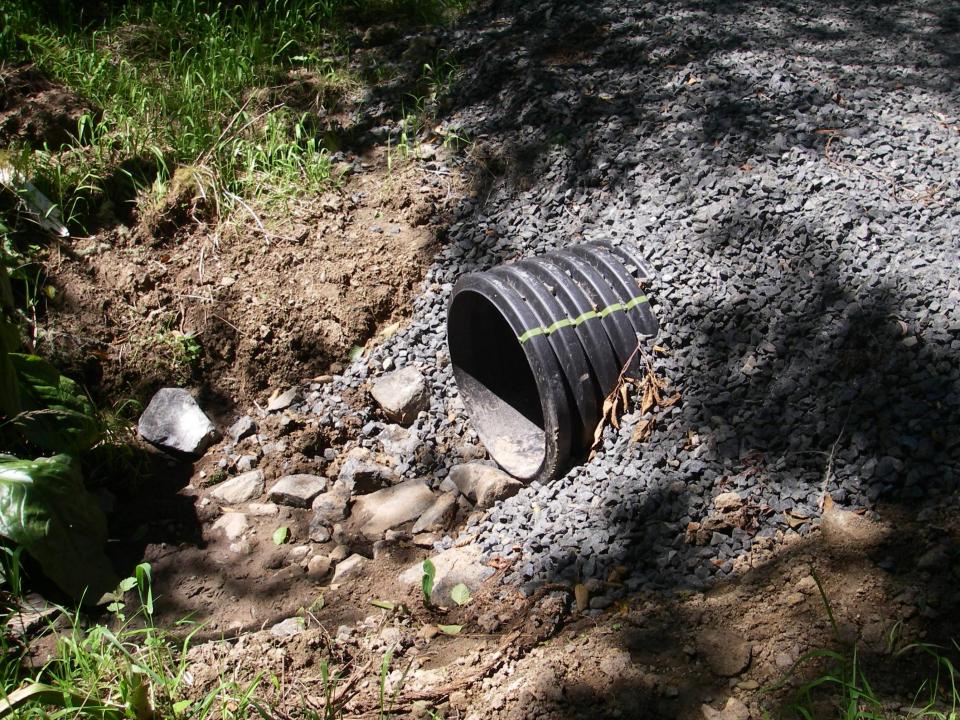

#### OUTREACH

.....

.

**COMPLETED 07 BRIDGES AND DITCH RELIEF CULVETS** Maria Gulch Bridge **Swanson Bridge II Swanson Bridge III Noble Ditch Relief culverts 1-3 Silverwood Ditch Relief culverts 1 &** 