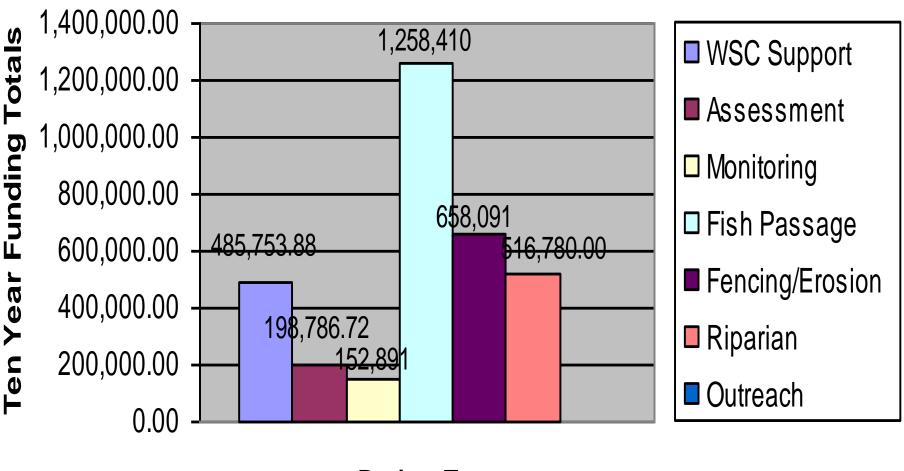

#### Funding per Project Type

**Project Type** 

| PROJECT #                | PROJECT NAME                    | STATUS   | GRANT AMOUNT | PAID TO DATE |
|--------------------------|---------------------------------|----------|--------------|--------------|
| OWEB                     |                                 |          |              |              |
| 200-215                  | Tenmile Lakes Tech. Assistance  | closed   | 4,500.00     | 4,500.00     |
| 200-036                  | Tenmile Lakes Assessment        | closed   | 50,842.00    | 50,842.00    |
| 200-049                  | Tenmile Lakes ED. Signs         | closed   | 3,511.00     | 3,511.00     |
| 200-058a                 | Tenmile Lakes Fish Passage      | closed   | 49,727.00    | 49,446.89    |
| 200-58b                  | Tenmile Lakes Fish Lassage      | -closed  | 142,377.00   | 142,351.83   |
| 201-014                  | Tenm'é VS support               | cosed 2  | 81,000.00    | 79,300.00    |
| 201-598                  | Tenmile Fish Passage            | closed O | 231,222.00   | 198,082.84   |
| 201-598b                 | Tenmile Fish Passage            | closed   | 47,509.00    | 47,509.00    |
| 203-142                  | Tenmile Upslope and Riparian    | closed   | 105,652.00   | 98,299.05    |
| 204-099                  | Tenmile Fish Passage            | closed   | 216,073.30   | 214,555.85   |
| z204-282                 | Tenmile Monitoring              | open     | 84,068.00    | 53,027.94    |
| 205-014                  | Tenmile Upslope and Riparian    | open     | 84,299.00    | 64,190.42    |
| 205-018                  | Tenmile Fish Passage            | open     | 232,759.00   | 162,016.17   |
| 206-248                  | Tenmile Monitoring              | open     | 97,148.00    | 0.00         |
| 206-283                  | Tenmile Fencing/Sediment        | open     | 257,792.00   | 0.00         |
| 206-293                  | Tenmile Fish Passage            | open     | 320,071.00   | 0.00         |
| 208-017                  | Tenmile WSC support 08/09       | open     |              |              |
| 2002-01                  | <b>Tenmile Fencing/Sediment</b> | open     |              | 0.00         |
| 2002-02                  | Tenmile Fish Passage            | Open     |              | 0.00         |
|                          | Adams Creek Improvements        | Opem     |              | 0.00         |
| SILUSLAW RAC             |                                 |          |              |              |
| 02-CO-001                | Robertson Creek Bridge          | closed   | 17,300.00    | 14,750.00    |
| ODEQ 319 PROGRAM         |                                 |          |              |              |
| 129-00                   | Tenmile Sed/Rip Assessment      | closed   | 34,113.00    | 33,266.00    |
| 138-01                   | Tenmile Rip Assessment II       | closed   | 77,486.00    | 75,346.53    |
| 156-02                   | Tenmile WQMP                    | closed   | 247,466.00   | 220,390.42   |
| 06-017                   | Tenmile WQIP                    | open     | 192,000.00   | 28,207.72    |
| OWEB SMALL GRANT PROGRAM |                                 |          |              |              |
| 04-02-008                | Sunlake Dr. Sed. Abatement      | closed   | 4,946.00     | 4,946.00     |
| 04-02-010                | Noble Cr. Nutrient Manage.      | closed   | 6,612.50     |              |
| 04-02-011                | Big Cr. Nutrient Management     | closed   | 5,704.00     |              |
| 4/4/2010                 | Zepplin Farms Rip.              | closed   | 4,611.00     |              |
|                          |                                 |          |              |              |