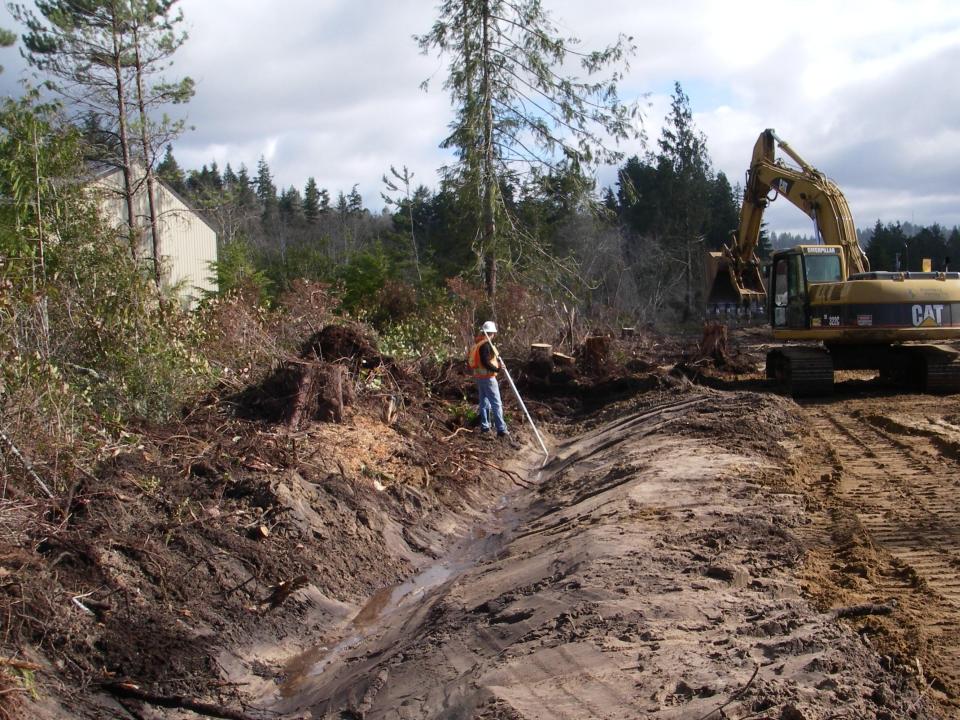

#### OUTREACH

.....

.

**COMPLETED 07 BRIDGES AND DITCH RELIEF CULVETS** Maria Gulch Bridge **Swanson Bridge II Swanson Bridge III Noble Ditch Relief culverts 1-3 Silverwood Ditch Relief culverts 1 &** 