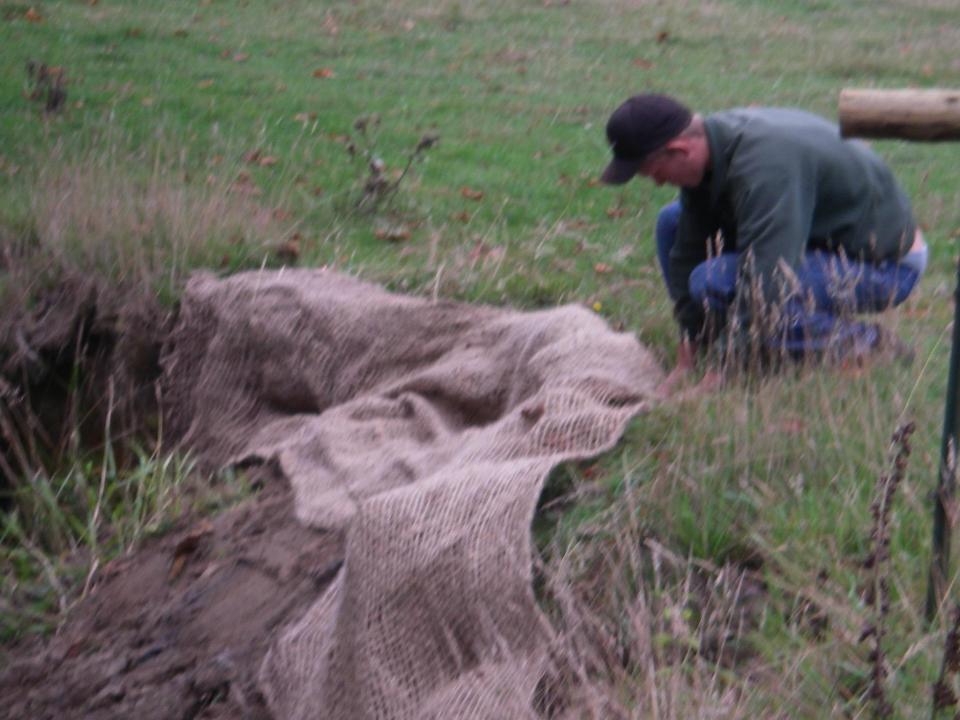

#### OUTREACH

.....

.

**COMPLETED 07 BRIDGES AND DITCH RELIEF CULVETS** Maria Gulch Bridge **Swanson Bridge II Swanson Bridge III Noble Ditch Relief culverts 1-3 Silverwood Ditch Relief culverts 1 &** 