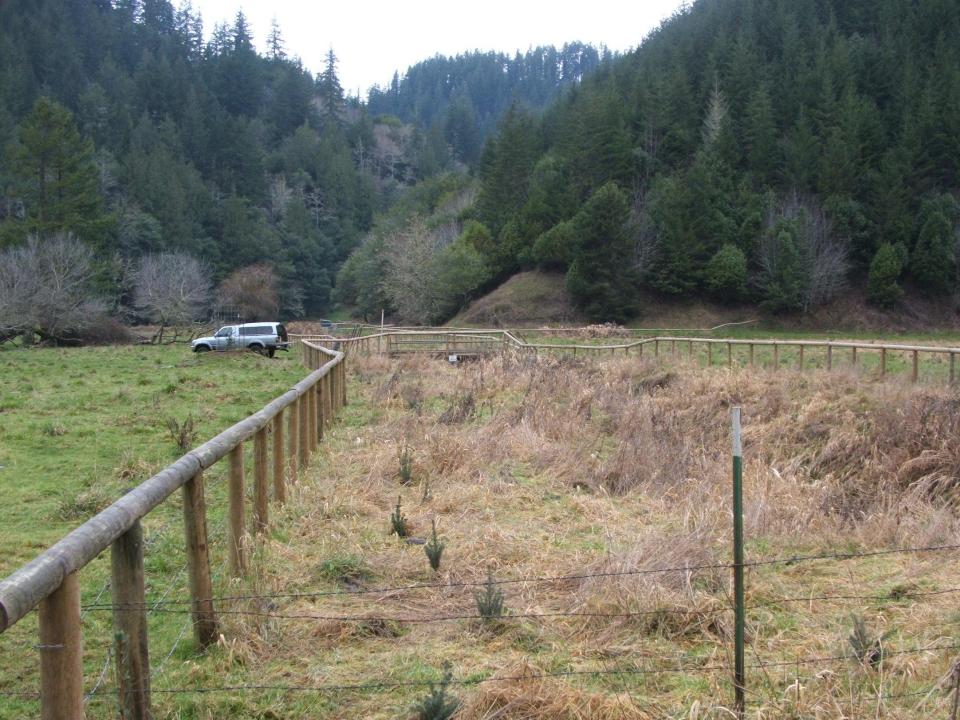

## COMPLETED FENCING PROJECTE

Alder Gulch Fence Middle Noble Creek Fence Swanson Fencing Swanson Fencing III

**Maria Gulch Fence** 

1/9/08 Swanson Bridge #2 1/9/08 Swanson Bridge #3

P. 91