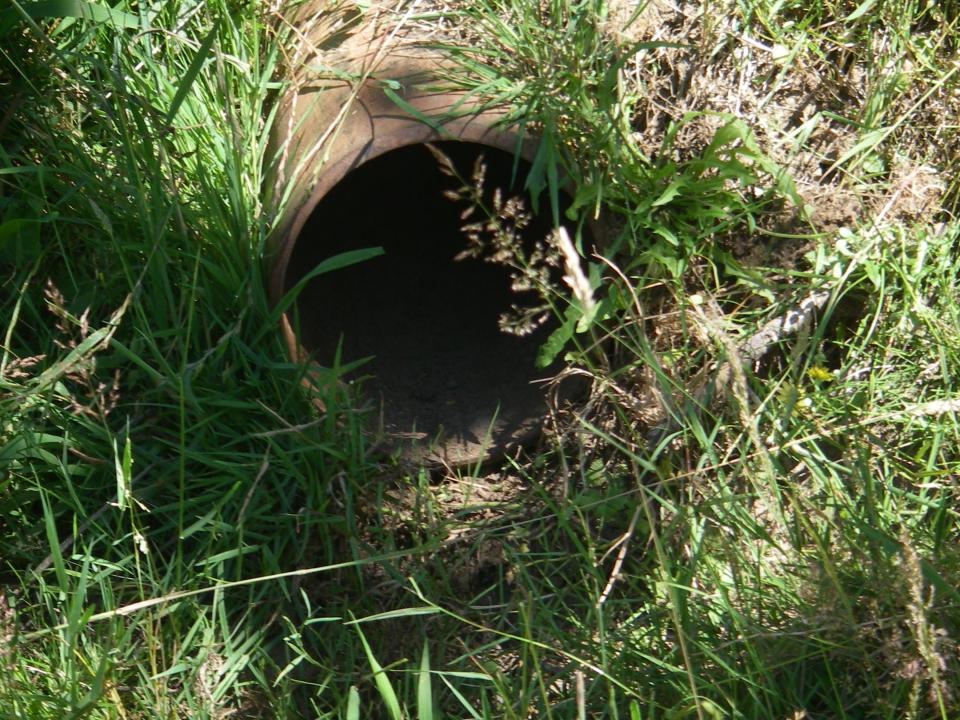

#### OUTREACH

.....

.

**COMPLETED 07 BRIDGES AND DITCH RELIEF CULVETS** Maria Gulch Bridge **Swanson Bridge II Swanson Bridge III Noble Ditch Relief culverts 1-3 Silverwood Ditch Relief culverts 1 &** 