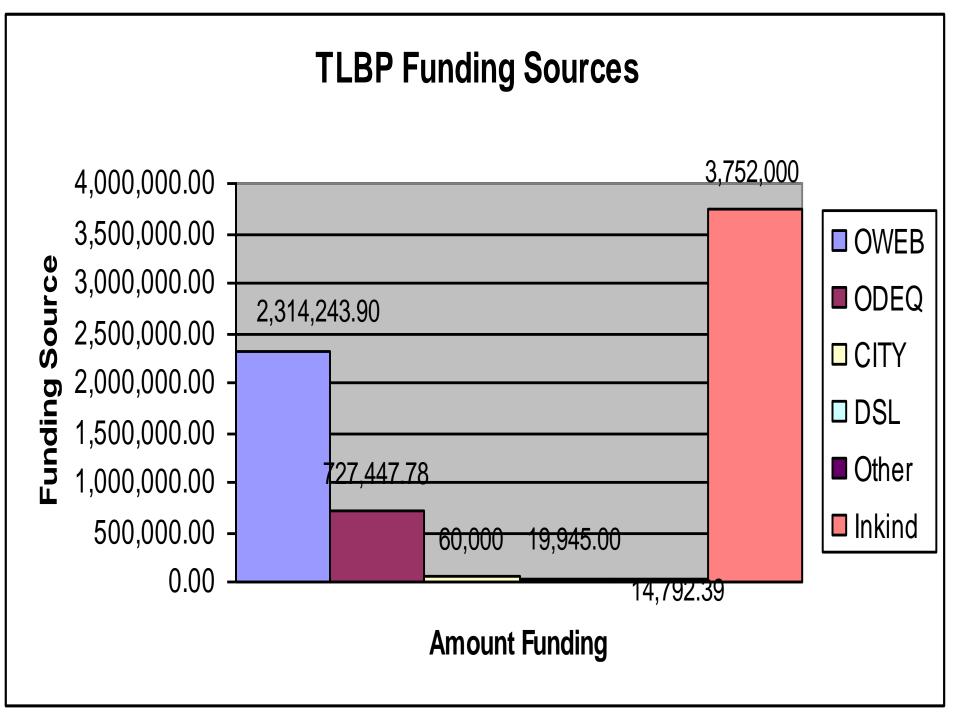

#### **FUNDING SOURCES**

# Oregon Watershed Enhancement Board

#### **ODEQ-319 Grant Program**

#### **City of Lakeside**

Other

#### Funding per Project Type

**Project Type** 

| PROJECT #                | PROJECT NAME                    | STATUS   | GRANT AMOUNT | PAID TO DATE |
|--------------------------|---------------------------------|----------|--------------|--------------|
| OWEB                     |                                 |          |              |              |
| 200-215                  | Tenmile Lakes Tech. Assistance  | closed   | 4,500.00     | 4,500.00     |
| 200-036                  | Tenmile Lakes Assessment        | closed   | 50,842.00    | 50,842.00    |
| 200-049                  | Tenmile Lakes ED. Signs         | closed   | 3,511.00     | 3,511.00     |
| 200-058a                 | Tenmile Lakes Fish Passage      | closed   | 49,727.00    | 49,446.89    |
| 200-58b                  | Tenmile Lakes Fish Lassage      | -closed  | 142,377.00   | 142,351.83   |
| 201-014                  | Tenm'é VS support               | cosed 2  | 81,000.00    | 79,300.00    |
| 201-598                  | Tenmile Fish Passage            | closed O | 231,222.00   | 198,082.84   |
| 201-598b                 | Tenmile Fish Passage            | closed   | 47,509.00    | 47,509.00    |
| 203-142                  | Tenmile Upslope and Riparian    | closed   | 105,652.00   | 98,299.05    |
| 204-099                  | Tenmile Fish Passage            | closed   | 216,073.30   | 214,555.85   |
| z204-282                 | Tenmile Monitoring              | open     | 84,068.00    | 53,027.94    |
| 205-014                  | Tenmile Upslope and Riparian    | open     | 84,299.00    | 64,190.42    |
| 205-018                  | Tenmile Fish Passage            | open     | 232,759.00   | 162,016.17   |
| 206-248                  | Tenmile Monitoring              | open     | 97,148.00    | 0.00         |
| 206-283                  | Tenmile Fencing/Sediment        | open     | 257,792.00   | 0.00         |
| 206-293                  | Tenmile Fish Passage            | open     | 320,071.00   | 0.00         |
| 208-017                  | Tenmile WSC support 08/09       | open     |              |              |
| 2002-01                  | <b>Tenmile Fencing/Sediment</b> | open     |              | 0.00         |
| 2002-02                  | Tenmile Fish Passage            | Open     |              | 0.00         |
|                          | Adams Creek Improvements        | Opem     |              | 0.00         |
| SILUSLAW RAC             |                                 |          |              |              |
| 02-CO-001                | Robertson Creek Bridge          | closed   | 17,300.00    | 14,750.00    |
| ODEQ 319 PROGRAM         |                                 |          |              |              |
| 129-00                   | Tenmile Sed/Rip Assessment      | closed   | 34,113.00    | 33,266.00    |
| 138-01                   | Tenmile Rip Assessment II       | closed   | 77,486.00    | 75,346.53    |
| 156-02                   | Tenmile WQMP                    | closed   | 247,466.00   | 220,390.42   |
| 06-017                   | Tenmile WQIP                    | open     | 192,000.00   | 28,207.72    |
| OWEB SMALL GRANT PROGRAM |                                 |          |              |              |
| 04-02-008                | Sunlake Dr. Sed. Abatement      | closed   | 4,946.00     | 4,946.00     |
| 04-02-010                | Noble Cr. Nutrient Manage.      | closed   | 6,612.50     |              |
| 04-02-011                | Big Cr. Nutrient Management     | closed   | 5,704.00     |              |
| 4/4/2010                 | Zepplin Farms Rip.              | closed   | 4,611.00     |              |
|                          |                                 |          |              |              |