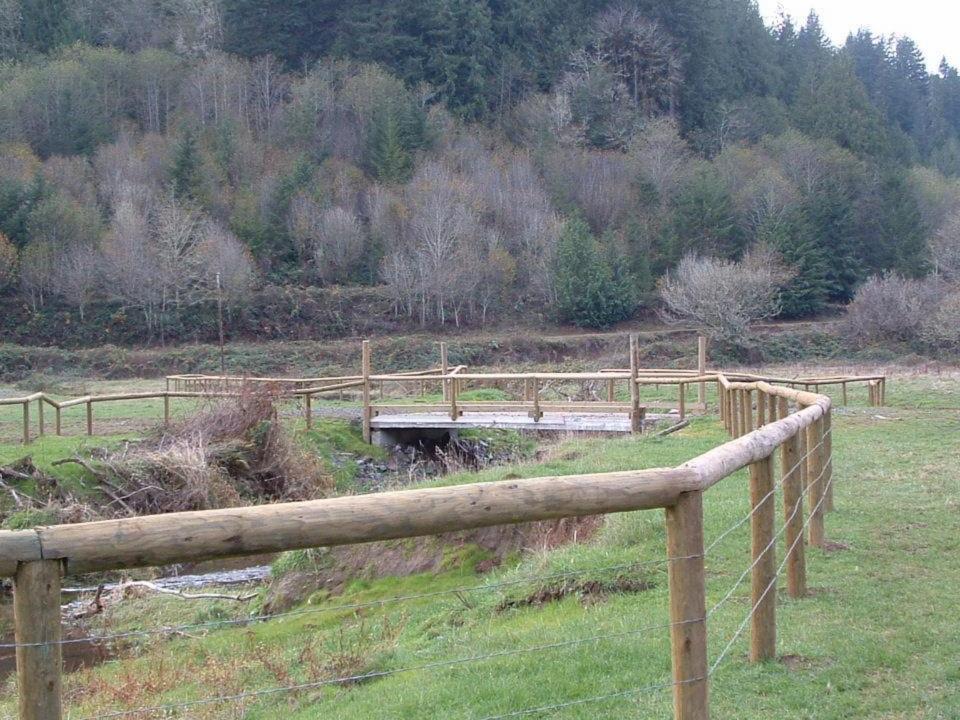

#### OUTREACH

.....

.

**COMPLETED 07 BRIDGES AND DITCH RELIEF CULVETS** Maria Gulch Bridge **Swanson Bridge II Swanson Bridge III Noble Ditch Relief culverts 1-3 Silverwood Ditch Relief culverts 1 &** 

## COMPLETED FENCING PROJECTE

Alder Gulch Fence Middle Noble Creek Fence Swanson Fencing Swanson Fencing III

**Maria Gulch Fence** 

1/9/08 Swanson Bridge #2 1/9/08 Swanson Bridge #3

P. 91