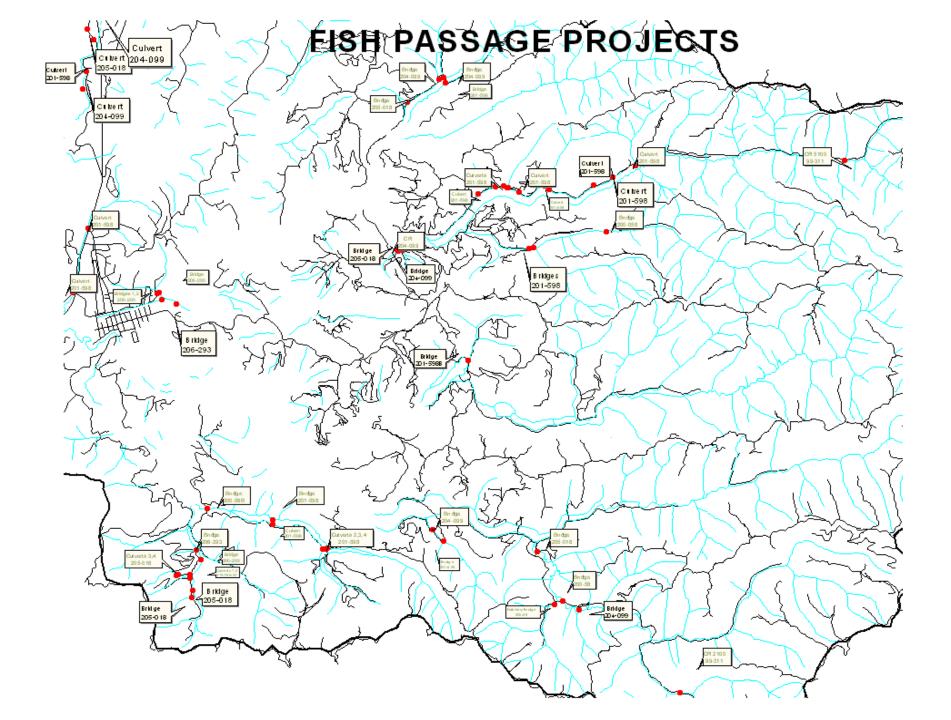

#### Funding per Project Type

**Project Type** 

| PROJECT #                | PROJECT NAME                    | STATUS   | GRANT AMOUNT | PAID TO DATE |
|--------------------------|---------------------------------|----------|--------------|--------------|
| OWEB                     |                                 |          |              |              |
| 200-215                  | Tenmile Lakes Tech. Assistance  | closed   | 4,500.00     | 4,500.00     |
| 200-036                  | Tenmile Lakes Assessment        | closed   | 50,842.00    | 50,842.00    |
| 200-049                  | Tenmile Lakes ED. Signs         | closed   | 3,511.00     | 3,511.00     |
| 200-058a                 | Tenmile Lakes Fish Passage      | closed   | 49,727.00    | 49,446.89    |
| 200-58b                  | Tenmile Lakes Fish Lassage      | -closed  | 142,377.00   | 142,351.83   |
| 201-014                  | Tenm'é VS support               | cosed 2  | 81,000.00    | 79,300.00    |
| 201-598                  | Tenmile Fish Passage            | closed O | 231,222.00   | 198,082.84   |
| 201-598b                 | Tenmile Fish Passage            | closed   | 47,509.00    | 47,509.00    |
| 203-142                  | Tenmile Upslope and Riparian    | closed   | 105,652.00   | 98,299.05    |
| 204-099                  | Tenmile Fish Passage            | closed   | 216,073.30   | 214,555.85   |
| z204-282                 | Tenmile Monitoring              | open     | 84,068.00    | 53,027.94    |
| 205-014                  | Tenmile Upslope and Riparian    | open     | 84,299.00    | 64,190.42    |
| 205-018                  | Tenmile Fish Passage            | open     | 232,759.00   | 162,016.17   |
| 206-248                  | Tenmile Monitoring              | open     | 97,148.00    | 0.00         |
| 206-283                  | Tenmile Fencing/Sediment        | open     | 257,792.00   | 0.00         |
| 206-293                  | Tenmile Fish Passage            | open     | 320,071.00   | 0.00         |
| 208-017                  | Tenmile WSC support 08/09       | open     |              |              |
| 2002-01                  | <b>Tenmile Fencing/Sediment</b> | open     |              | 0.00         |
| 2002-02                  | Tenmile Fish Passage            | Open     |              | 0.00         |
|                          | Adams Creek Improvements        | Opem     |              | 0.00         |
| SILUSLAW RAC             |                                 |          |              |              |
| 02-CO-001                | Robertson Creek Bridge          | closed   | 17,300.00    | 14,750.00    |
| ODEQ 319 PROGRAM         |                                 |          |              |              |
| 129-00                   | Tenmile Sed/Rip Assessment      | closed   | 34,113.00    | 33,266.00    |
| 138-01                   | Tenmile Rip Assessment II       | closed   | 77,486.00    | 75,346.53    |
| 156-02                   | Tenmile WQMP                    | closed   | 247,466.00   | 220,390.42   |
| 06-017                   | Tenmile WQIP                    | open     | 192,000.00   | 28,207.72    |
| OWEB SMALL GRANT PROGRAM |                                 |          |              |              |
| 04-02-008                | Sunlake Dr. Sed. Abatement      | closed   | 4,946.00     | 4,946.00     |
| 04-02-010                | Noble Cr. Nutrient Manage.      | closed   | 6,612.50     |              |
| 04-02-011                | Big Cr. Nutrient Management     | closed   | 5,704.00     |              |
| 4/4/2010                 | Zepplin Farms Rip.              | closed   | 4,611.00     |              |
|                          |                                 |          |              |              |