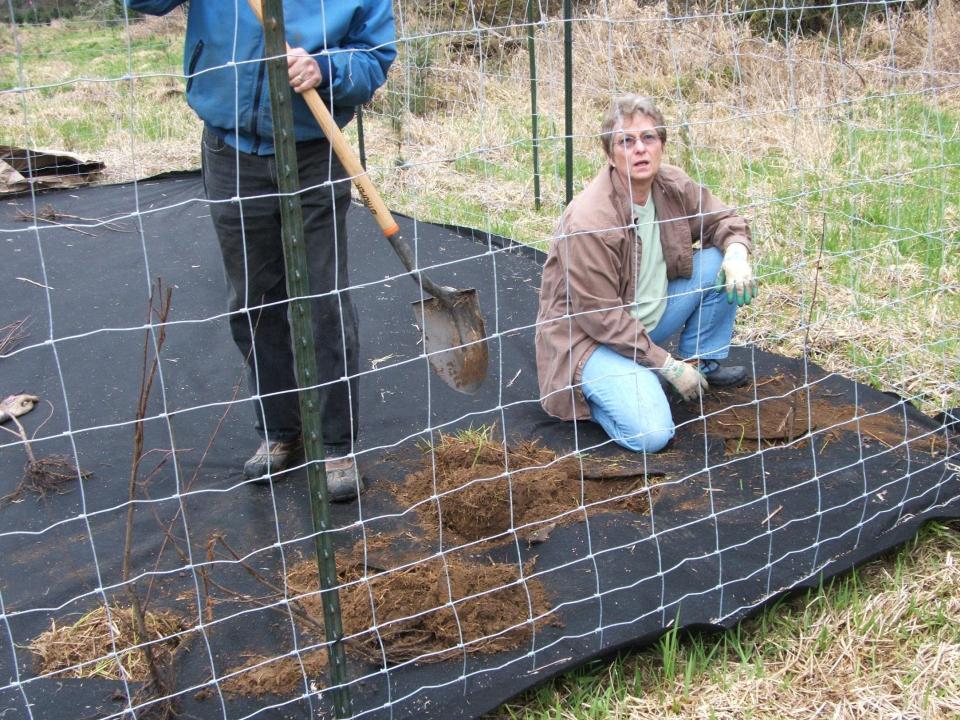

## COMPLETED FENCING PROJECTE

Alder Gulch Fence Middle Noble Creek Fence Swanson Fencing Swanson Fencing III

**Maria Gulch Fence** 

1/9/08 Swanson Bridge #2 1/9/08 Swanson Bridge #3

P. 91