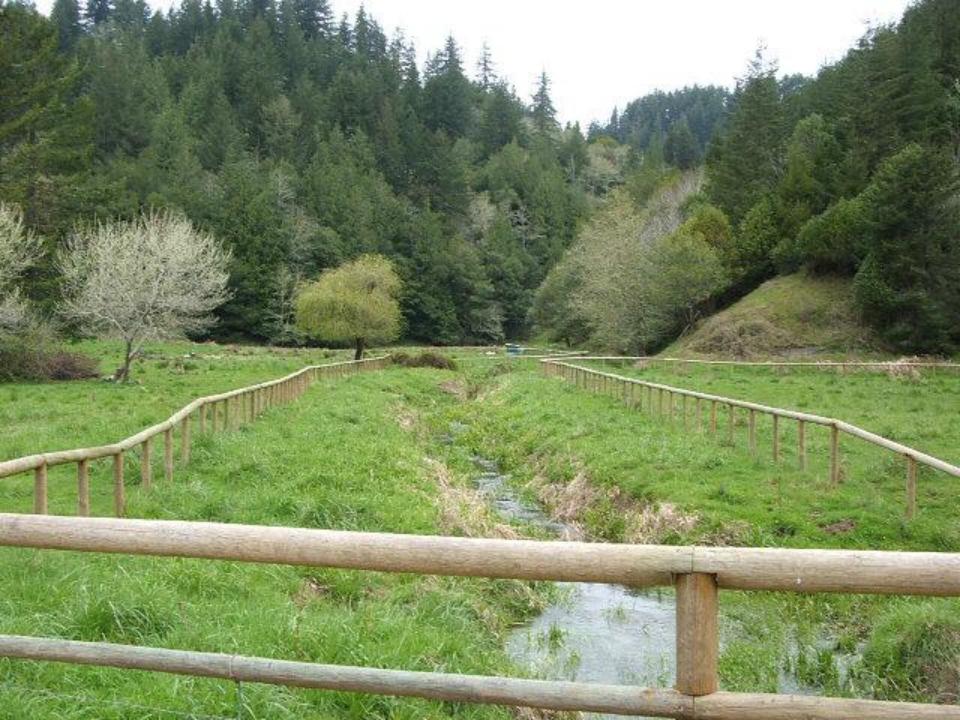

## COMPLETED FENCING PROJECTE

Alder Gulch Fence Middle Noble Creek Fence Swanson Fencing Swanson Fencing III

**Maria Gulch Fence** 

1/9/08 Swanson Bridge #2 1/9/08 Swanson Bridge #3

P. 91