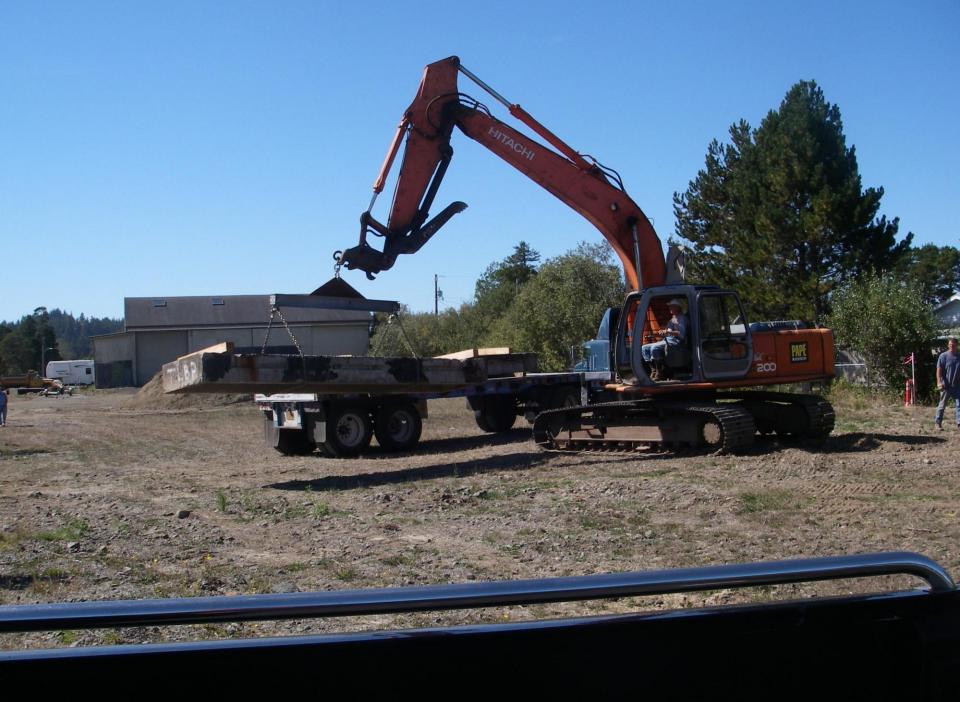

#### OUTREACH

.....

.

**COMPLETED 07 BRIDGES AND DITCH RELIEF CULVETS** Maria Gulch Bridge **Swanson Bridge II Swanson Bridge III Noble Ditch Relief culverts 1-3 Silverwood Ditch Relief culverts 1 &** 

## COMPLETED FENCING PROJECTE

Alder Gulch Fence Middle Noble Creek Fence Swanson Fencing Swanson Fencing III

**Maria Gulch Fence** 

1/9/08 Swanson Bridge #2 1/9/08 Swanson Bridge #3

P. 91