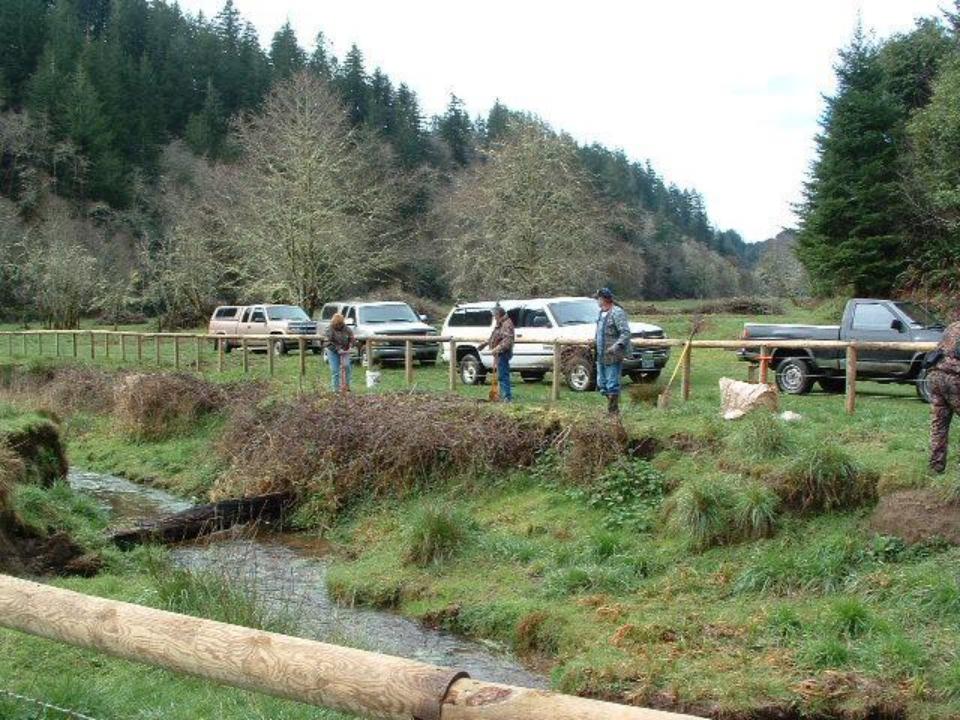

## COMPLETED FENCING PROJECTE

Alder Gulch Fence Middle Noble Creek Fence Swanson Fencing Swanson Fencing III

**Maria Gulch Fence** 

1/9/08 Swanson Bridge #2 1/9/08 Swanson Bridge #3

P. 91