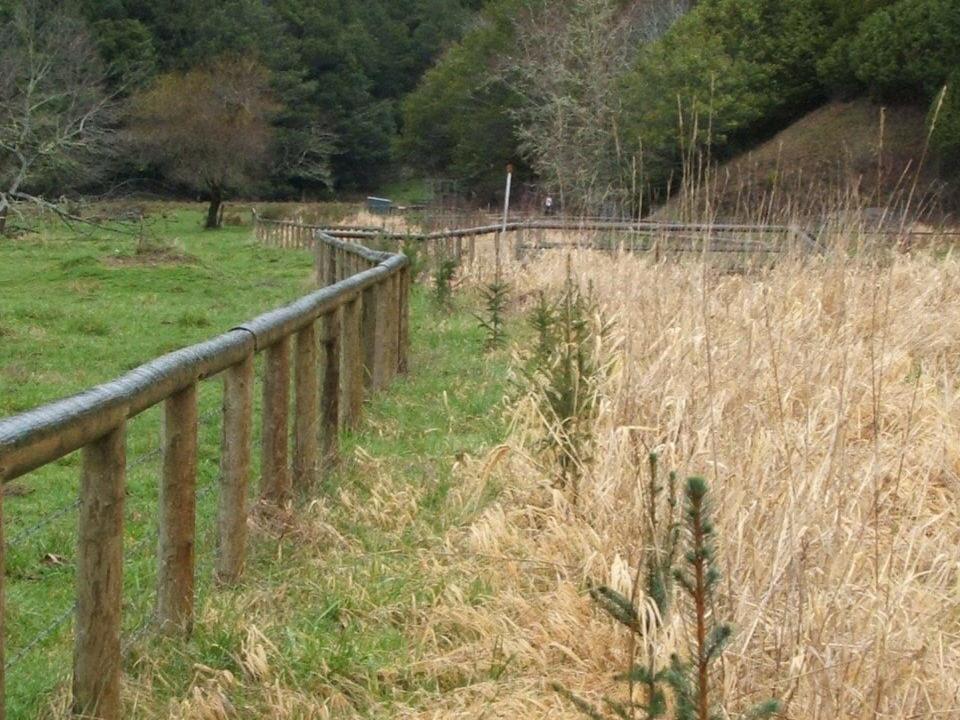

## COMPLETED FENCING PROJECTE

Alder Gulch Fence Middle Noble Creek Fence Swanson Fencing Swanson Fencing III

**Maria Gulch Fence** 

1/9/08 Swanson Bridge #2 1/9/08 Swanson Bridge #3

P. 91