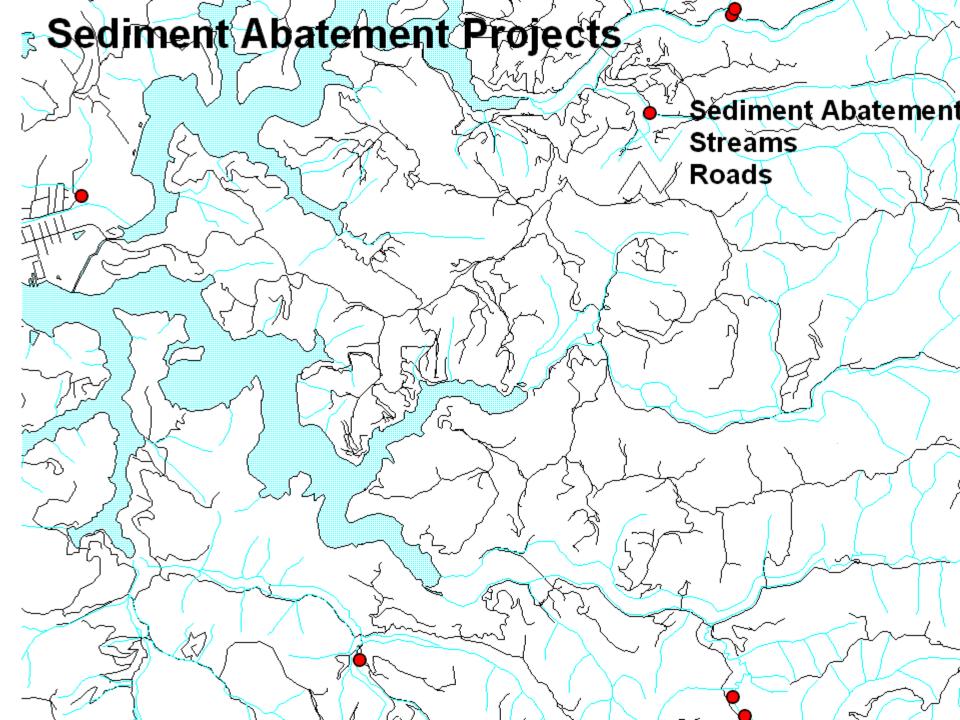

#### Funding per Project Type

**Project Type** 

| PROJECT #                | PROJECT NAME                    | STATUS   | GRANT AMOUNT | PAID TO DATE |
|--------------------------|---------------------------------|----------|--------------|--------------|
| OWEB                     |                                 |          |              |              |
| 200-215                  | Tenmile Lakes Tech. Assistance  | closed   | 4,500.00     | 4,500.00     |
| 200-036                  | Tenmile Lakes Assessment        | closed   | 50,842.00    | 50,842.00    |
| 200-049                  | Tenmile Lakes ED. Signs         | closed   | 3,511.00     | 3,511.00     |
| 200-058a                 | Tenmile Lakes Fish Passage      | closed   | 49,727.00    | 49,446.89    |
| 200-58b                  | Tenmile Lakes Fish Lassage      | -closed  | 142,377.00   | 142,351.83   |
| 201-014                  | Tenm'é VS support               | cosed 2  | 81,000.00    | 79,300.00    |
| 201-598                  | Tenmile Fish Passage            | closed O | 231,222.00   | 198,082.84   |
| 201-598b                 | Tenmile Fish Passage            | closed   | 47,509.00    | 47,509.00    |
| 203-142                  | Tenmile Upslope and Riparian    | closed   | 105,652.00   | 98,299.05    |
| 204-099                  | Tenmile Fish Passage            | closed   | 216,073.30   | 214,555.85   |
| z204-282                 | Tenmile Monitoring              | open     | 84,068.00    | 53,027.94    |
| 205-014                  | Tenmile Upslope and Riparian    | open     | 84,299.00    | 64,190.42    |
| 205-018                  | Tenmile Fish Passage            | open     | 232,759.00   | 162,016.17   |
| 206-248                  | Tenmile Monitoring              | open     | 97,148.00    | 0.00         |
| 206-283                  | Tenmile Fencing/Sediment        | open     | 257,792.00   | 0.00         |
| 206-293                  | Tenmile Fish Passage            | open     | 320,071.00   | 0.00         |
| 208-017                  | Tenmile WSC support 08/09       | open     |              |              |
| 2002-01                  | <b>Tenmile Fencing/Sediment</b> | open     |              | 0.00         |
| 2002-02                  | Tenmile Fish Passage            | Open     |              | 0.00         |
|                          | Adams Creek Improvements        | Opem     |              | 0.00         |
| SILUSLAW RAC             |                                 |          |              |              |
| 02-CO-001                | Robertson Creek Bridge          | closed   | 17,300.00    | 14,750.00    |
| ODEQ 319 PROGRAM         |                                 |          |              |              |
| 129-00                   | Tenmile Sed/Rip Assessment      | closed   | 34,113.00    | 33,266.00    |
| 138-01                   | Tenmile Rip Assessment II       | closed   | 77,486.00    | 75,346.53    |
| 156-02                   | Tenmile WQMP                    | closed   | 247,466.00   | 220,390.42   |
| 06-017                   | Tenmile WQIP                    | open     | 192,000.00   | 28,207.72    |
| OWEB SMALL GRANT PROGRAM |                                 |          |              |              |
| 04-02-008                | Sunlake Dr. Sed. Abatement      | closed   | 4,946.00     | 4,946.00     |
| 04-02-010                | Noble Cr. Nutrient Manage.      | closed   | 6,612.50     |              |
| 04-02-011                | Big Cr. Nutrient Management     | closed   | 5,704.00     |              |
| 4/4/2010                 | Zepplin Farms Rip.              | closed   | 4,611.00     |              |
|                          |                                 |          |              |              |