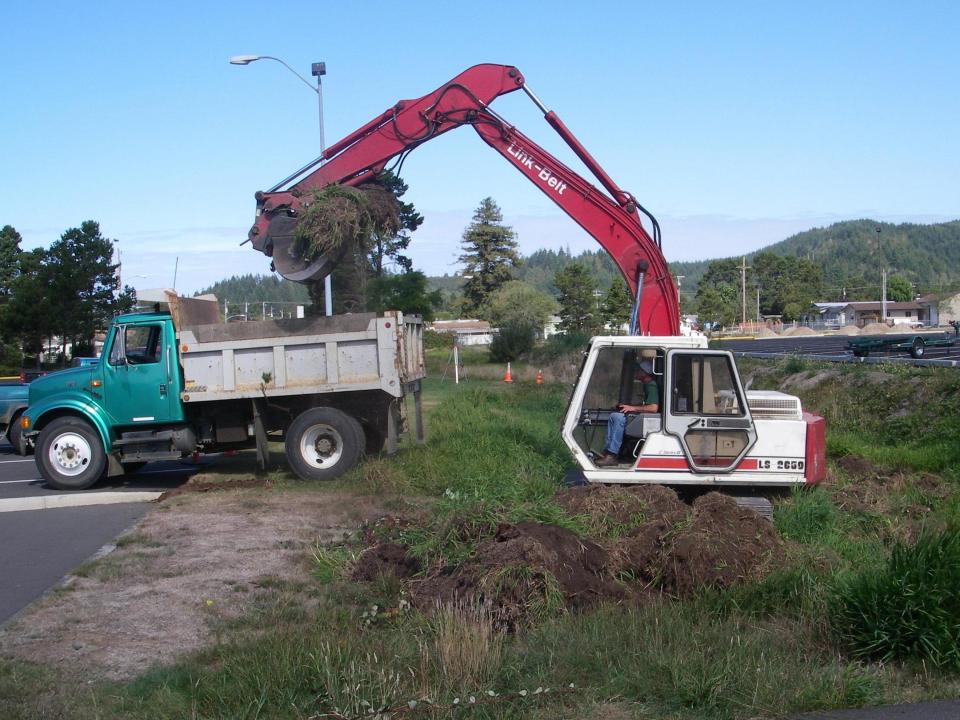

#### OUTREACH

.....

.

**COMPLETED 07 BRIDGES AND DITCH RELIEF CULVETS** Maria Gulch Bridge **Swanson Bridge II Swanson Bridge III Noble Ditch Relief culverts 1-3 Silverwood Ditch Relief culverts 1 &** 