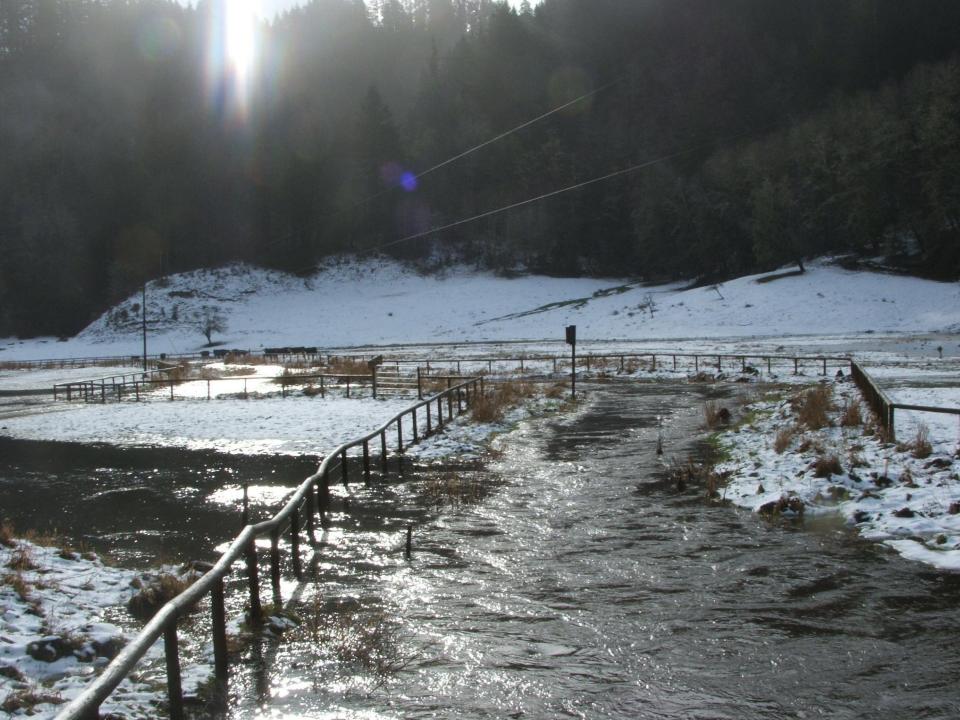

#### OUTREACH

.....

.

**COMPLETED 07 BRIDGES AND DITCH RELIEF CULVETS** Maria Gulch Bridge **Swanson Bridge II Swanson Bridge III Noble Ditch Relief culverts 1-3 Silverwood Ditch Relief culverts 1 &** 