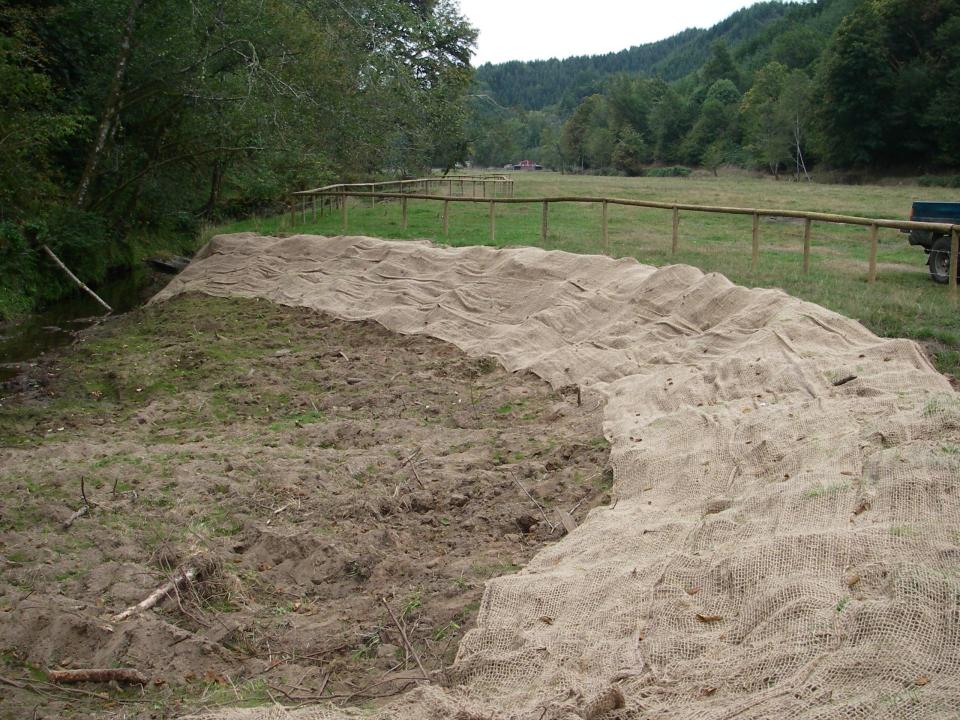

## COMPLETED FENCING PROJECTE

Alder Gulch Fence Middle Noble Creek Fence Swanson Fencing Swanson Fencing III

**Maria Gulch Fence** 

1/9/08 Swanson Bridge #2 1/9/08 Swanson Bridge #3

P. 91