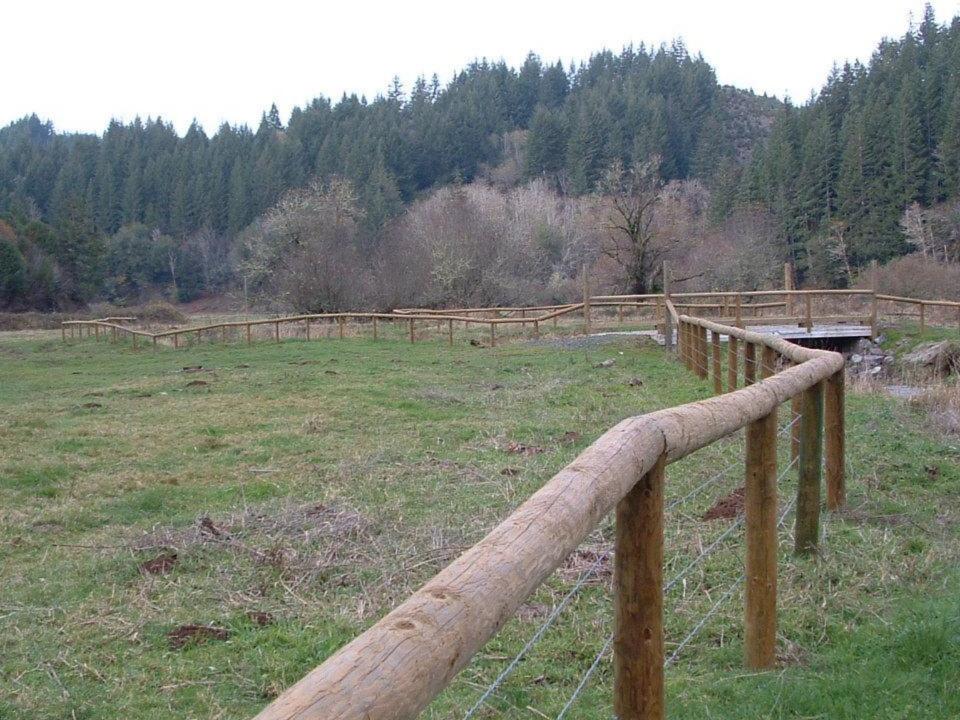

#### OUTREACH

.....

.

**COMPLETED 07 BRIDGES AND DITCH RELIEF CULVETS** Maria Gulch Bridge **Swanson Bridge II Swanson Bridge III Noble Ditch Relief culverts 1-3 Silverwood Ditch Relief culverts 1 &** 

## COMPLETED FENCING PROJECTE

Alder Gulch Fence Middle Noble Creek Fence Swanson Fencing Swanson Fencing III

**Maria Gulch Fence** 

1/9/08 Swanson Bridge #2 1/9/08 Swanson Bridge #3

P. 91