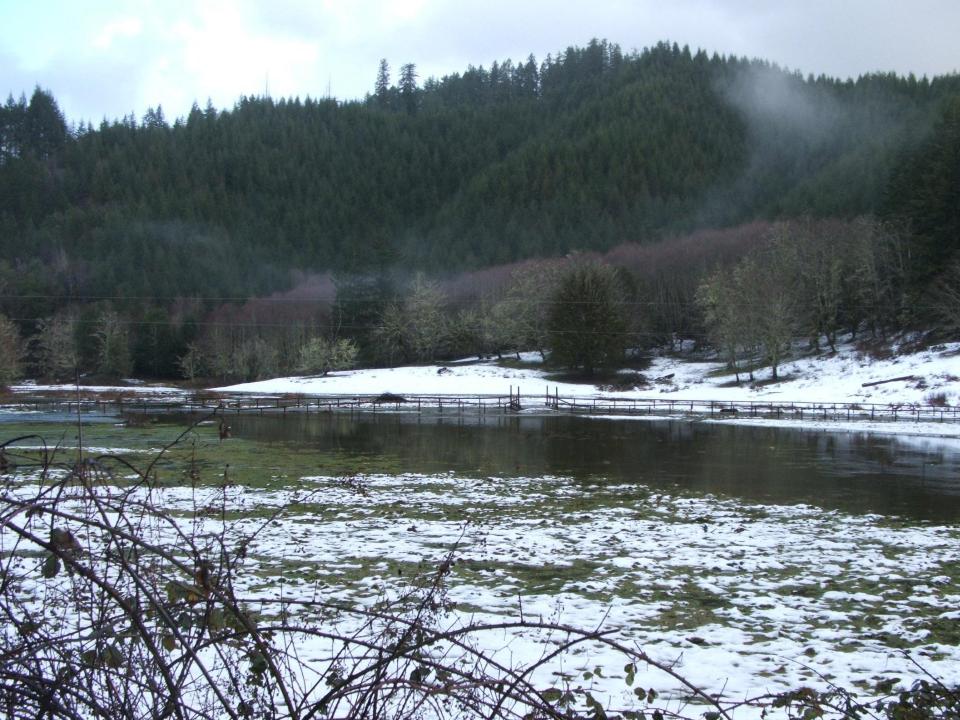

#### OUTREACH

.....

.

**COMPLETED 07 BRIDGES AND DITCH RELIEF CULVETS** Maria Gulch Bridge **Swanson Bridge II Swanson Bridge III Noble Ditch Relief culverts 1-3 Silverwood Ditch Relief culverts 1 &** 