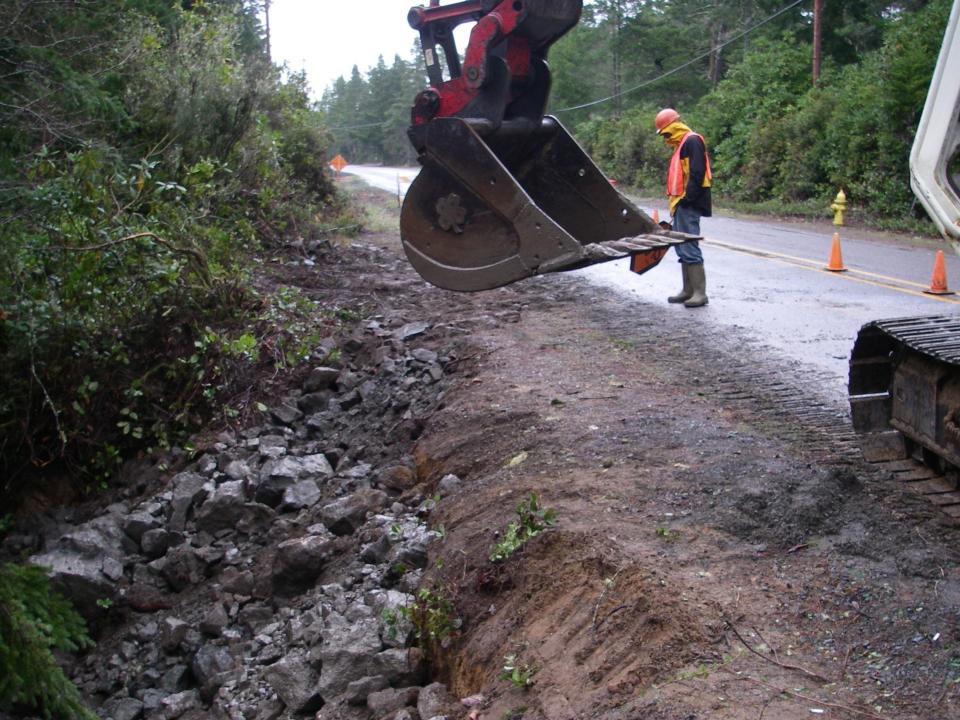

#### OUTREACH

.....

.

**COMPLETED 07 BRIDGES AND DITCH RELIEF CULVETS** Maria Gulch Bridge **Swanson Bridge II Swanson Bridge III Noble Ditch Relief culverts 1-3 Silverwood Ditch Relief culverts 1 &** 