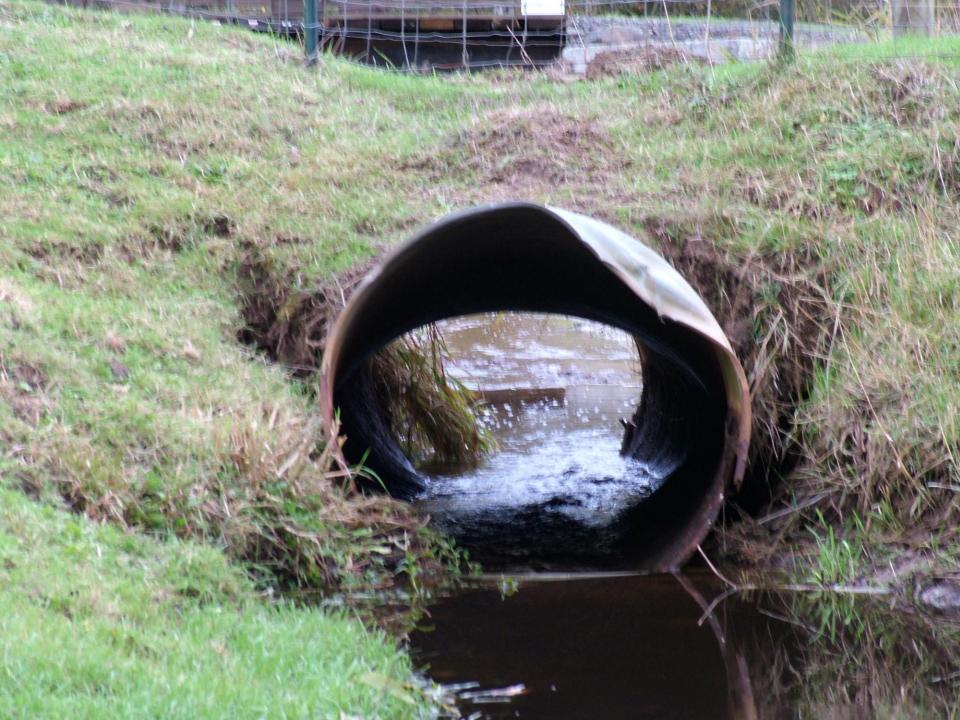

#### OUTREACH

.....

.

**COMPLETED 07 BRIDGES AND DITCH RELIEF CULVETS** Maria Gulch Bridge **Swanson Bridge II Swanson Bridge III Noble Ditch Relief culverts 1-3 Silverwood Ditch Relief culverts 1 &** 