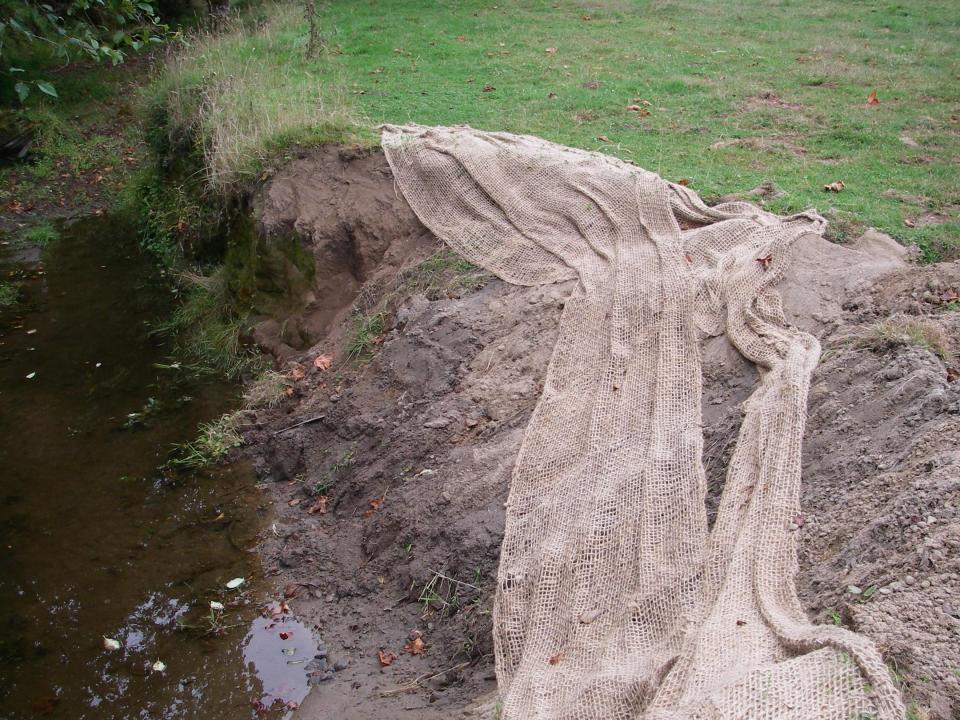

#### OUTREACH

.....

.

**COMPLETED 07 BRIDGES AND DITCH RELIEF CULVETS** Maria Gulch Bridge **Swanson Bridge II Swanson Bridge III Noble Ditch Relief culverts 1-3 Silverwood Ditch Relief culverts 1 &** 