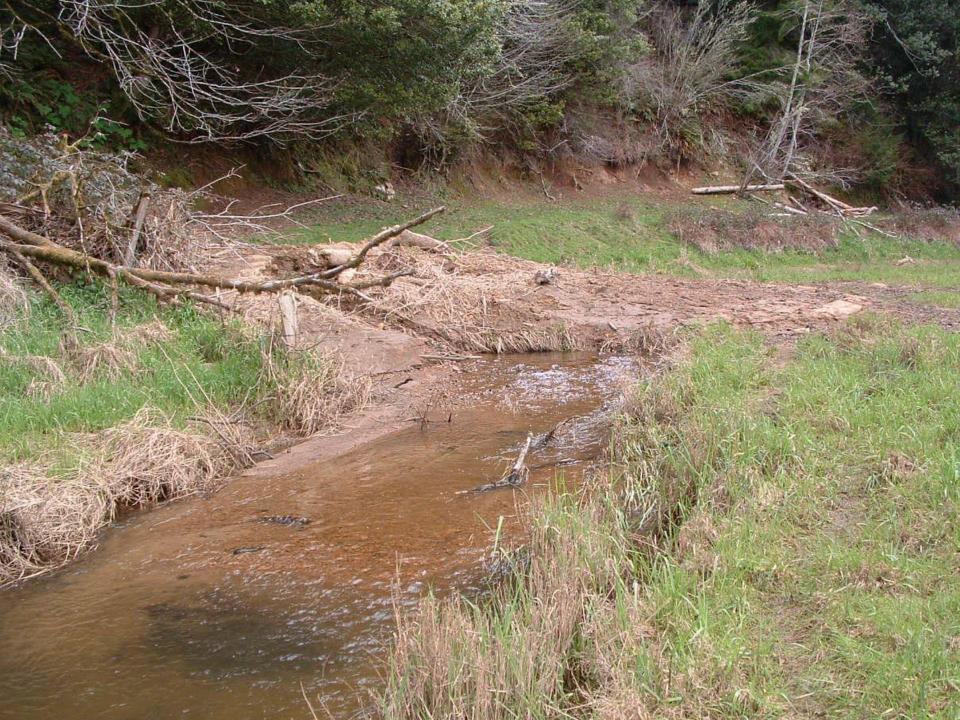

#### OUTREACH

.....

.

**COMPLETED 07 BRIDGES AND DITCH RELIEF CULVETS** Maria Gulch Bridge **Swanson Bridge II Swanson Bridge III Noble Ditch Relief culverts 1-3 Silverwood Ditch Relief culverts 1 &** 

## COMPLETED FENCING PROJECTE

Alder Gulch Fence Middle Noble Creek Fence Swanson Fencing Swanson Fencing III

**Maria Gulch Fence** 

1/9/08 Swanson Bridge #2 1/9/08 Swanson Bridge #3

P. 91