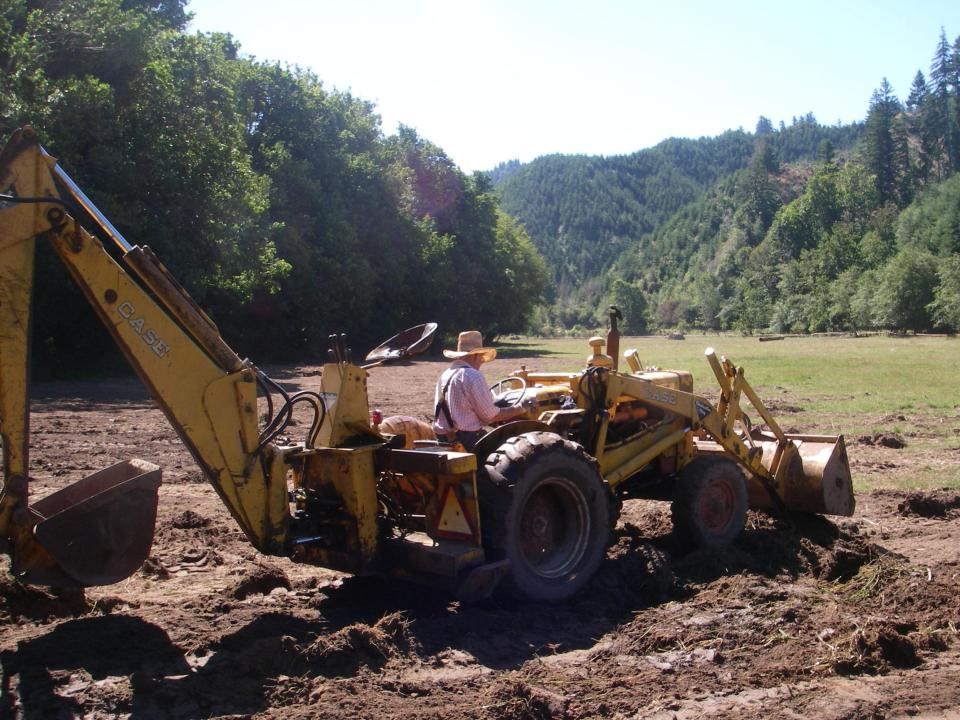

#### OUTREACH

.....

.

**COMPLETED 07 BRIDGES AND DITCH RELIEF CULVETS** Maria Gulch Bridge **Swanson Bridge II Swanson Bridge III Noble Ditch Relief culverts 1-3 Silverwood Ditch Relief culverts 1 &** 